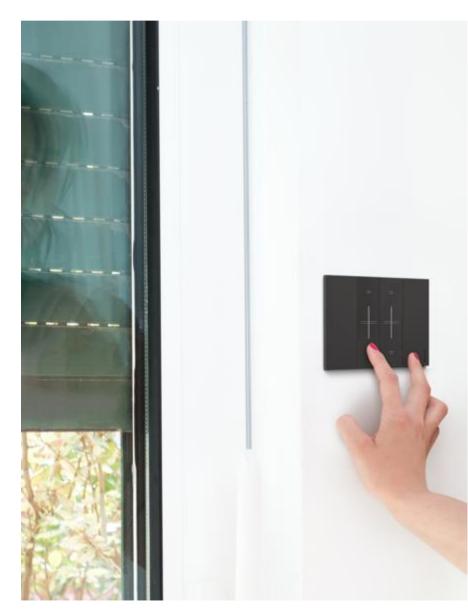

Whether working or relaxing, enjoy the optimum light setting. Enhance natural light by adjusting your indoor lighting with a simple touch of your phone or by voice.

Create lighting schedules or customised scenarios to suit your daily routine.

Manage lights by using your smartphone or voice assistant.

Wiring devices series

Choose the range that suits you best from our offer of wiring devices with Netatmo

Utilise natural light and reduce the use of electrical energy by setting time patterns for controlling your blinds.

Set and dim your lights to optimise consumption according to the time of the day. When you dim lightbulbs, it reduces their wattage, helping you save energy.

Multiple solutions for lighting best setting, optimisation and energy saving.