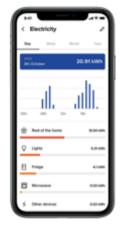

### Monitoring

Monitor the electrical consumption on a daily/ weekly/monthly and annual scale and take control over costs.

### Single mode

Total energy consumption of the house in kWh & value