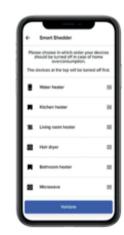

Avoid power cuts and unwanted tripping of your electrical installation with the **connected load shedder**.