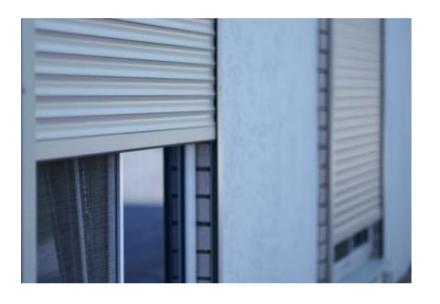

# TEMPERATURE AND AIR QUALITY MANAGEMENT

Take advantage of solar heating by raising your blinds or of air flow by managing skylights.

Manage your roller blinds individually or centrally to adjust to the outside light and weather.

Choose the range that suits you best from our offer of wiring devices with Netatmo

Automatically lower your blinds at the hottest time of the day to reduce heat and improve efficiency of your air conditioning system.