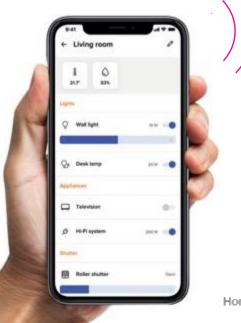

### Monitoring

Monitor the electrical consumption on a daily/ weekly/monthly and annual scale and take control over costs.

### Single mode

Total energy consumption of the house in kWh & value

### Multiple mode

Measure one or several electrical circuits

Be alerted in the event of an anomaly and act quickly to avoid any further problems.

**Total energy consumption** of the house in kWh & value

**Be alerted** if you reach your consumption threshold