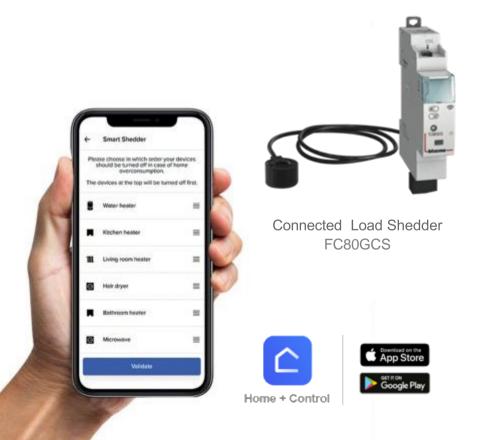

Avoid power cuts and unwanted tripping of your electrical installation with the **connected load shedder**.