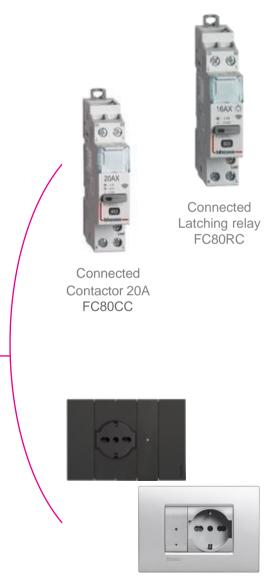

HOME / AWAY
SCENARIO CONTROL

Connected Latching relay FC80RC

Choose the range that suits you best from our offer of wiring devices with Netatmo

Large choice of connected wiring devices to suit all your needs and moods.

Connected Micromodule relay 3584C

Easy to install into the existing wiring boxes.

Make the most of natural lighting, reduce lighting consumption and increase comfort.

CENTRALIZED CONTROL FOR SHUTTERS

Choose the range that suits you best from our offer of wiring devices with Netatmo

Manage your roller blinds individually to make the most of natural light, remotely by phone or by voice.

Connected Micromodule for shutters 4027C

Manage all your blinds centrally to raise them during the day and lower