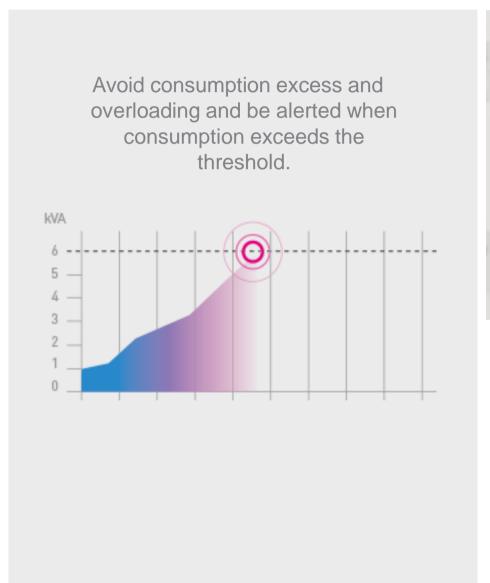

### Multiple mode

Measure one or several electrical circuits

Be alerted in the event of an anomaly and act quickly to avoid any further problems.

**Total energy consumption** of the house in kWh & value

**Be alerted** if you reach your consumption threshold