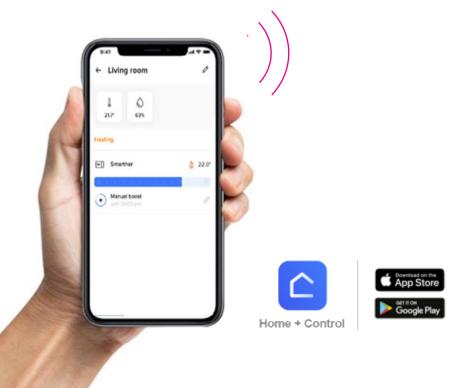

### Monitoring

Monitor the electrical consumption on a daily/ weekly/monthly and annual scale and take control over costs.

### Single mode

Total energy consumption of the house in kWh & value

### Multiple mode

Measure one or several electrical circuits

Be alerted in the event of an anomaly and act quickly to avoid any further problems.

**Total energy consumption** of the house in kWh & value

**Be alerted** if you reach your consumption threshold