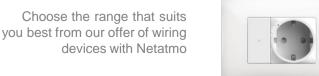

Manage lights by using your smartphone or voice assistant.

Wiring devices series

Choose the range that suits you best from our offer of wiring devices with Netatmo

Utilise natural light and reduce the use of electrical energy by setting time patterns for controlling your blinds.

Choose the range that suits you best from our offer of wiring devices with Netatmo

Automatically lower your blinds at the hottest time of the day to reduce heat and improve efficiency of your air conditioning system.