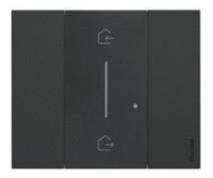

Manage your roller blinds individually to make the most of natural light, remotely by phone or by voice.

Connected Micromodule for shutters 4027C

Manage all your blinds centrally to raise them during the day and lower