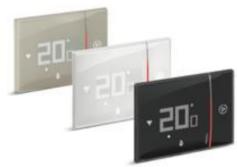

Thanks to room by room planning you can schedule and set the temperature of your home for certain times of the day.

Netatmo smart thermostatic valves

# TEMPERATURE AND AIR QUALITY MANAGEMENT

The BTicino and Netatmo solutions allow you to save energy without giving up comfort.

Create schedules, adapt them to your lifestyle and heat your home only when you need it. Control the thermostat and adjust the temperature of the house remotely from the Home + Control App.

# CHECK OUT OUR CATALOGUES...

Netatmo smart thermostatic valves