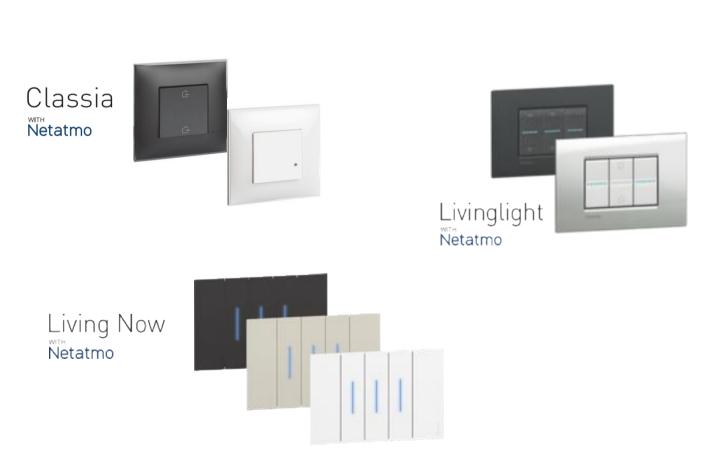

Manage lights by using your smartphone or voice assistant.

Wiring devices series

Choose the range that suits you best from our offer of wiring devices with Netatmo

Utilise natural light and reduce the use of electrical energy by setting time patterns for controlling your blinds.

Set and dim your lights to optimise consumption according to the time of the day. When you dim lightbulbs, it reduces their wattage, helping you save energy.

Multiple solutions for lighting best setting, optimisation and energy saving.

HOME / AWAY
SCENARIO CONTROL

Connected Latching relay FC80RC

Choose the range that suits you best from our offer of wiring devices with Netatmo

Large choice of connected wiring devices to suit all your needs and moods.