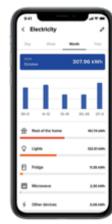

### Monitoring

Monitor the electrical consumption on a daily/ weekly/monthly and annual scale and take control over costs.

### Multiple mode

Measure one or several electrical circuits

Be alerted in the event of an anomaly and act quickly to avoid any further problems.

**Total energy consumption** of the house in kWh & value

**Be alerted** if you reach your consumption threshold