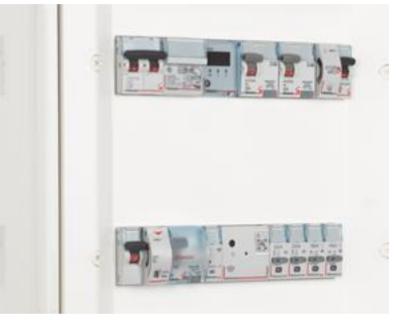

### BTDIN Netatmo

Living Now Netatmo

Classia Netatmo

Livinglight Netatmo

Make the most of your home, monitor your consumption on a daily basis and be alerted to any anomalies in your installation.

Measure the total consumption of your installation or of a specific circuit (heating, hot water, power outlets...) with the connected energy meter.

Be alerted in case of anomaly in your home.

Home + Control

### Monitoring

Monitor the electrical consumption on a daily/ weekly/monthly and annual scale and take control over costs.