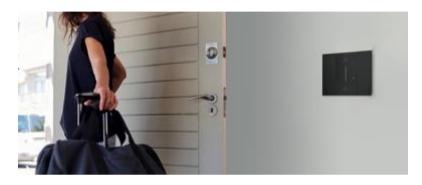

# LIGHTING MANAGEMENT CONTROL THE LIGHTING IN YOUR HOME AT YOUR CONVENIENCE

Motion sensors monitor lighting in and around your property.

The lights turn on and off automatically when needed.

There are various possibilities for automatic or timed switching on of light points, after presence detectors have triggered or for hourly programmings.

They can switch off after a certain period of time has elapsed or after another event on the system.

I stay in the room. The detector keeps the lights on as long as my presence is detected.

Daylight is sufficient.
The detector switches off automatically.

With the dimmer function active, it gradually lowers the intensity of the lights before turning them off.