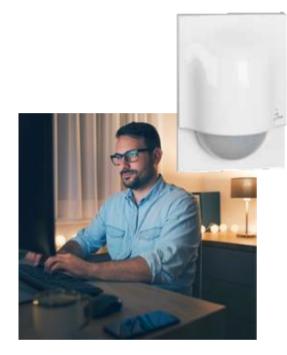

# LIGHTING MANAGEMENT CONTROL THE LIGHTING IN YOUR HOME AT YOUR CONVENIENCE

Motion sensors monitor lighting in and around your property.

The lights turn on and off automatically when needed.

There are various possibilities for automatic or timed switching on of light points, after presence detectors have triggered or for hourly programmings.

They can switch off after a certain period of time has elapsed or after another event on the system.

I stay in the room. The detector keeps the lights on as long as my presence is detected.

Daylight is sufficient.
The detector switches off automatically.

With the dimmer function active, it gradually lowers the intensity of the lights before turning them off.

### The daylight fades.

The detector switches on automatically.

With the dimmer function active, the intensity adapts and complements the natural light level, to achieve the required brightness.

Set your preferred temperature according to your lifestyle and reduce considerably your energy expenses.