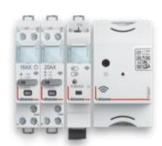

### BTDIN Netatmo

Living Now Netatmo

Classia Netatmo

Livinglight Netatmo

Make the most of your home, monitor your consumption on a daily basis and be alerted to any anomalies in your installation.

Measure the total consumption of your installation or of a specific circuit (heating, hot water, power outlets...) with the connected energy meter.

Be alerted in case of anomaly in your home.

Home + Control

### Monitoring

Monitor the electrical consumption on a daily/ weekly/monthly and annual scale and take control over costs.

### Single mode

Total energy consumption of the house in kWh & value

### Multiple mode

Measure one or several electrical circuits

Be alerted in the event of an anomaly and act quickly to avoid any further problems.

**Total energy consumption** of the house in kWh & value

**Be alerted** if you reach your consumption threshold

Avoid power cuts and unwanted tripping of your electrical installation with the **connected load shedder**.