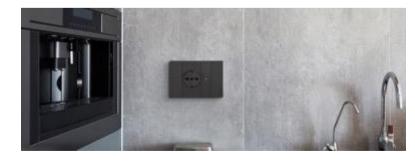

nd energy saving by planning daily actions especially of high energy consuming appliances with connected contactors.









e.g. scheduling of pool pump to run between 11pm and 8am everyday.



### POOL PUMP SWITCHED ON





HEATING

AIR CONDITIONING WATER HEATER









### Adapt your heating to your lifestyle.

Ensure you always return to a comfortable home by remotely starting your water heater, heating or air conditioning via your smartphone.







## MEASUREMENT AND ENERGY MANAGEMENT MANAGE YOUR HOME BY CIRCUITS

Keep control over electrical appliances remotely via the Home + Control App. or by voice.

All connected plugs provide instantaneous power measurement and monitoring of daily and monthly consumption with configured notifications (fault, consumption, etc.).





















Whether working or relaxing, enjoy the optimum light setting. Enhance natural light by adjusting your indoor lighting with a simple touch of your phone or by voice.

Create lighting schedules or customised scenarios to suit your daily routine.

Manage lights by using your smartphone or voice assistant.



Wiring devices series

Choose the range that suits you best from our offer of wiring devices with Netatmo





Utilise natural light and reduce the use of electrical energy by setting time patterns for controlling your blinds.



Set and dim your lights to optimise consumption according to the time of the day. When you dim lightbulbs, it reduces their wattage, helping you save energy.









Multiple solutions for lighting best setting, optimisation and energy saving.



HOME / AW