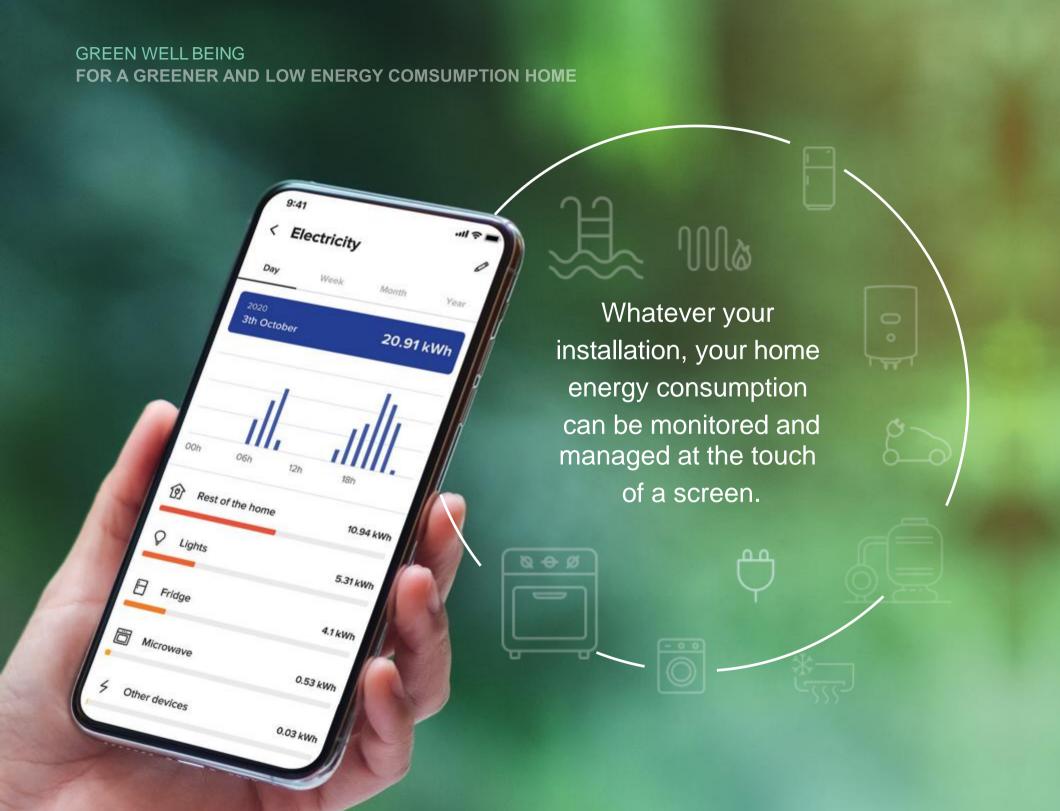

### BTDIN Netatmo

Living Now Netatmo

Classia Netatmo

Livinglight Netatmo

Make the most of your home, monitor your consumption on a daily basis and be alerted to any anomalies in your installation.

Measure the total consumption of your installation or of a specific circuit (heating, hot water, power outlets...) with the connected energy meter.

### Monitoring

Monitor the electrical consumption on a daily/ weekly/monthly and annual scale and take control over costs.

### Single mode

Total energy consumption of the house in kWh & value

### Multiple mode

Measure one or several electrical circuits

Be alerted in the event of an anomaly and act quickly to avoid any further problems.

**Total energy consumption** of the house in kWh & value

**Be alerted** if you reach your consumption threshold