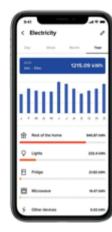

### Monitoring

Monitor the electrical consumption on a daily/ weekly/monthly and annual scale and take control over costs.

### Single mode

Total energy consumption of the house in kWh & value