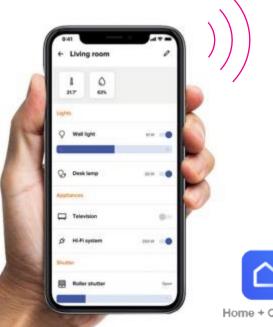

## MEASUREMENT AND ENERGY MANAGEMENT MANAGE YOUR HOME BY CIRCUITS

Keep control over electrical appliances remotely via the Home + Control App. or by voice.

All connected plugs provide instantaneous power measurement and monitoring of daily and monthly consumption with configured notifications (fault, consumption, etc.).

Manage lights by using your smartphone or voice assistant.

Wiring devices series

Choose the range that suits you best from our offer of wiring devices with Netatmo

Utilise natural light and reduce the use of electrical energy by setting time patterns for controlling your blinds.