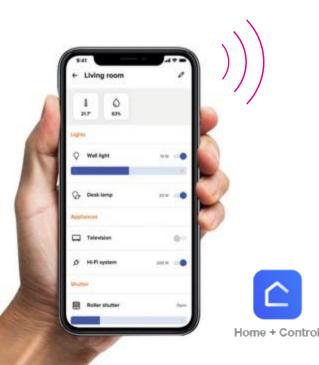

### BTDIN Netatmo

Living Now Netatmo

Classia Netatmo

Livinglight Netatmo

Make the most of your home, monitor your consumption on a daily basis and be alerted to any anomalies in your installation.

Measure the total consumption of your installation or of a specific circuit (heating, hot water, power outlets...) with the connected energy meter.

Be alerted in case of anomaly in your home.

Home + Control

### Monitoring

Monitor the electrical consumption on a daily/ weekly/monthly and annual scale and take control over costs.

## MEASUREMENT AND ENERGY MANAGEMENT MANAGE YOUR HOME BY CIRCUITS

Keep control over electrical appliances remotely via the Home + Control App. or by voice.

All connected plugs provide instantaneous power measurement and monitoring of daily and monthly consumption with configured notifications (fault, consumption, etc.).