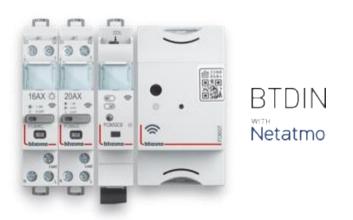

### BTDIN Netatmo

Living Now Netatmo

Classia Netatmo

Livinglight Netatmo

Make the most of your home, monitor your consumption on a daily basis and be alerted to any anomalies in your installation.

Measure the total consumption of your installation or of a specific circuit (heating, hot water, power outlets...) with the connected energy meter.

Be alerted in case of anomaly in your home.

Home + Control

### Monitoring

Monitor the electrical consumption on a daily/ weekly/monthly and annual scale and take control over costs.