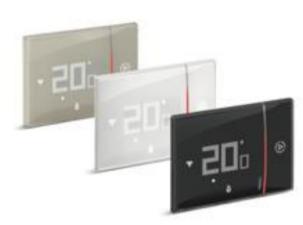

# TEMPERATURE AND AIR QUALITY MANAGEMENT

The BTicino and Netatmo solutions allow you to save energy without giving up comfort.

Create schedules, adapt them to your lifestyle and heat your home only when you need it. Control the thermostat and adjust the temperature of the house remotely from the Home + Control App.

Independent heating or independent central heating without radiators

Independent heating or independent central heating with radiators

The quality of the air we breathe is of paramount importance to your well-being and that of your loved ones, be alerted when the air in the room needs to be renewed to ensure a healthy home