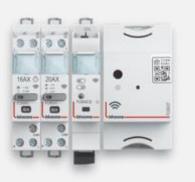

HOME / AWAY
SCENARIO CONTROL

Connected Latching relay FC80RC

Choose the range that suits you best from our offer of wiring devices with Netatmo

Large choice of connected wiring devices to suit all your needs and moods.

Connected Micromodule relay 3584C

Easy to install into the existing wiring boxes.

Make the most of natural lighting, reduce lighting consumption and increase comfort.

CENTRALIZED CONTROL FOR SHUTTERS

Choose the range that suits you best from our offer of wiring devices with Netatmo