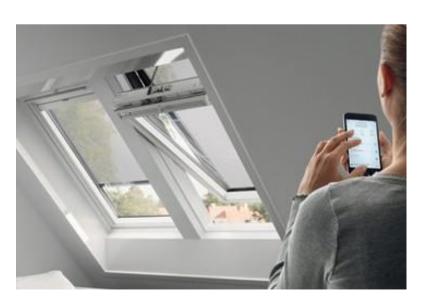

# TEMPERATURE AND AIR QUALITY MANAGEMENT

Take advantage of solar heating by raising your blinds or of air flow by managing skylights.

Manage your roller blinds individually or centrally to adjust to the outside light and weather.

Connected Micromodule for shutters 4027C

Manage skylights to optimise energy consumption and take advantage of air flow.