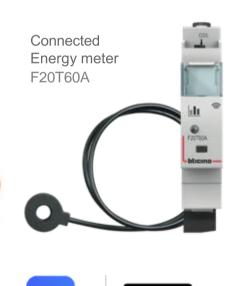

### BTDIN Netatmo

Living Now Netatmo

Classia Netatmo

Livinglight Netatmo

Make the most of your home, monitor your consumption on a daily basis and be alerted to any anomalies in your installation.

Measure the total consumption of your installation or of a specific circuit (heating, hot water, power outlets...) with the connected energy meter.

Avoid power cuts and unwanted tripping of your electrical installation with the **connected load shedder**.