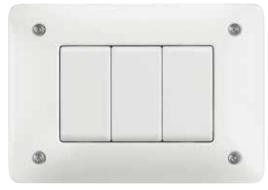

## ANTIREMOVAL cover plates

## Antiremoval cover plates

These cover plates are supplied with appropriate support, to which they are fastened using 4 TORX cut screw. The assembly creates an anti-tamper light point, recommended in non supervised areas open to the public.

PAINTED ANTIREMOVAL ZAMAK COVER PLATE