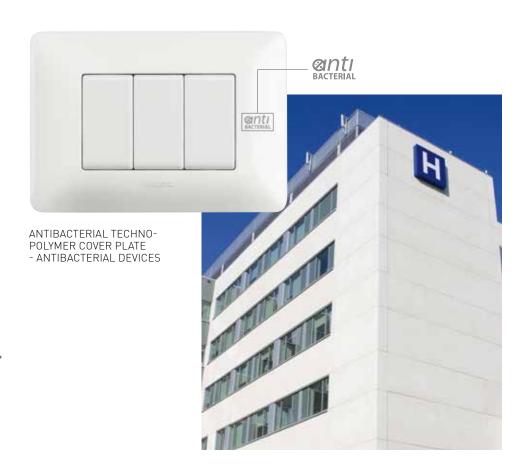

## ANTIBACTERIAL Range

## Antibacterial devices and cover plates

The antibacterial properties of the specific devices and cover plates of the MATIX series are due to the formulation of the materials, based on silver ions (Ag+) This technology ensures the non proliferation of bacteria, viruses, fungus, without creating immunization or resistance effect (physical rather than chemical destruction). The ideal use for MATIX antimicrobial devices is in medical surroundings (hospitals, nursing homes, consulting rooms, diagnostic rooms and similar), public buildings (old peoples' homes, nurseries, toilet facilities, etc.) or catering facilities (canteens, bars). The effectiveness of BTicino antimicrobial products has been confirmed by specialist labs. It is nevertheless recommended that the devices are kept clean, to ensure perfect hygiene.