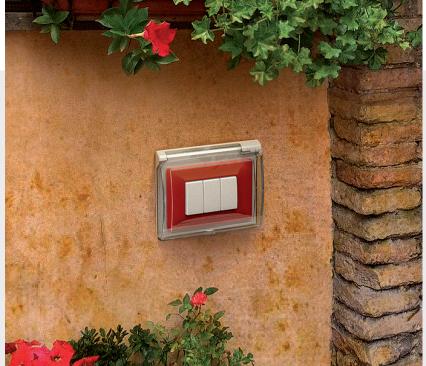

# Possible applications: GARDEN / TERRACE SWIMMING POOL CHANGING ROOM LAUNDRY ROOM BATHROOM / GARAGE / ...

#### Examples:

- Controlling entrance hall, terrace, or garden lights
- Preset with the possibility of a socket for the garden or the terrace