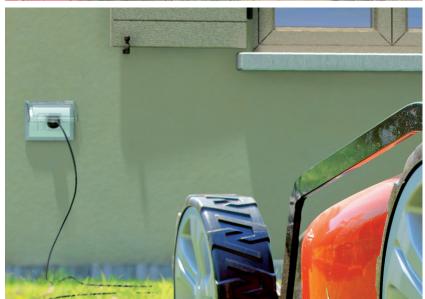

# Possible applications: GARDEN / TERRACE SWIMMING POOL CHANGING ROOM LAUNDRY ROOM BATHROOM / GARAGE / ...

#### Examples:

- Controlling entrance hall, terrace, or garden lights
- Preset with the possibility of a socket for the garden or the terrace