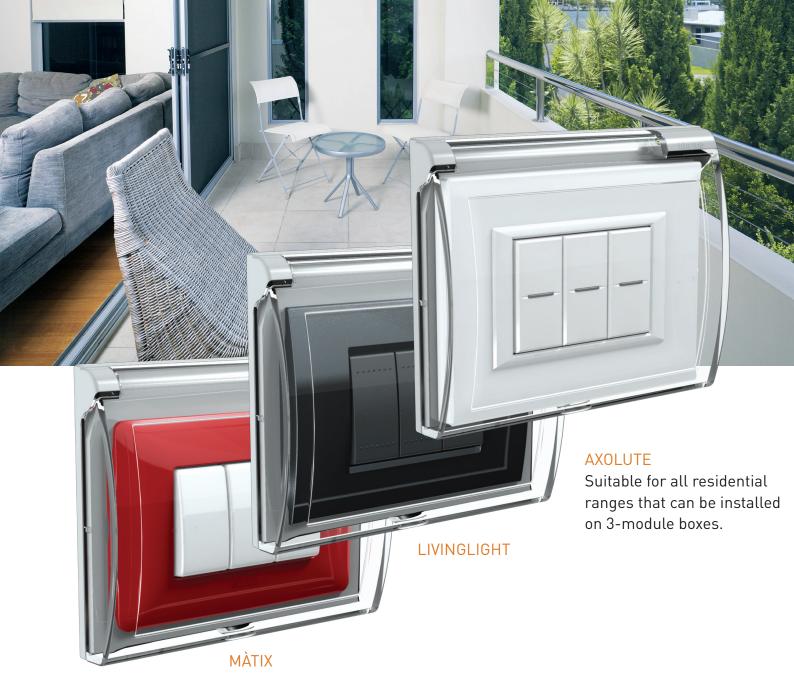

## FOR ALL RESIDENTIAL SERIES

The Universal Cover (item 26603) is fully compatible with all ranges, both BTicino and other brands, giving your customers full freedom when selecting finishes and all other details, not only inside the home, but also outside.

Just one product for maximum practical management and simple installation.

#### 26603

**IP44 UNIVERSAL COVER** 

IP44 protection cover (guaranteed when closed). Ideal for installation where an IP44 protection degree is required. It is fully compatible with all ranges, both BTicino and other brands. It's made using high quality materials that ensure long-term resistance in all weather conditions. It can be installed on Italian standard 3-module flush mounted box.