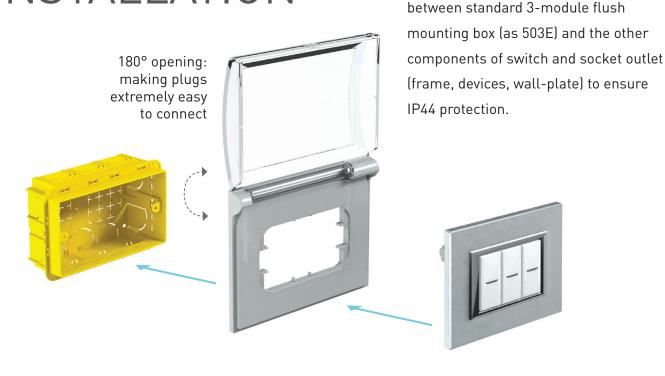

### UNIVERSAL COVER

IP44 PROTECTION COVER

### FLUSH-MOUNTED INSTALLATION

#### 26603

**IP44 UNIVERSAL COVER** 

IP44 protection cover (guaranteed when closed). Ideal for installation where an IP44 protection degree is required. It is fully compatible with all ranges, both BTicino and other brands. It's made using high quality materials that ensure long-term resistance in all weather conditions. It can be installed on Italian standard 3-module flush mounted box.