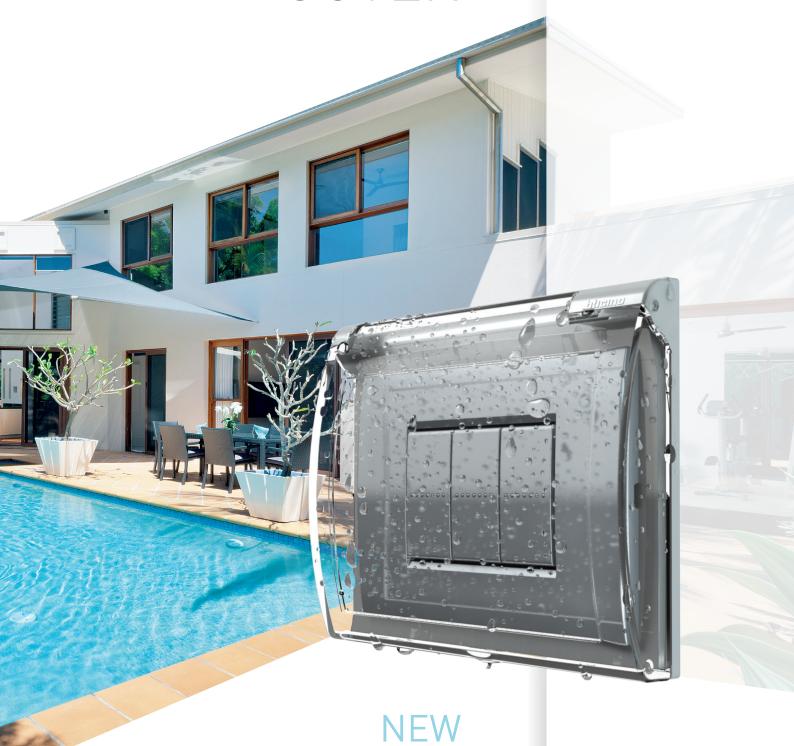

#### Idrobox

### UNIVERSAL COVER

IP44 PROTECTION COVER

#### JUST ONE ITEM

## FOR ALL RESIDENTIAL SERIES

The Universal Cover (item 26603) is fully compatible with all ranges, both BTicino and other brands, giving your customers full freedom when selecting finishes and all other details, not only inside the home, but also outside.

#### IP44 waterproof protection

With an IP44 protection degree (guaranteed when closed), it is possible to install all kinds of devices, both outsides, and in areas requiring special protections, in full compliance with current regulations.