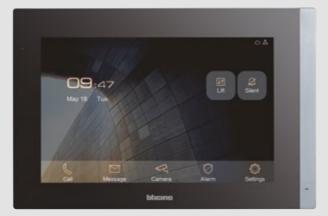

## Indoor units

 $\bigcirc$   $\langle$  13  $\rangle$ 

10inch touch display

- High-end and elegant design
- User friendly interface with icons
- Homepage with main functions, favorites, notifications and info
- Security functions (SOS pushbutton and possibility to connect up to 8 alarm sensors);
- Flashing LED for **notifications**
- Wall mounted installation