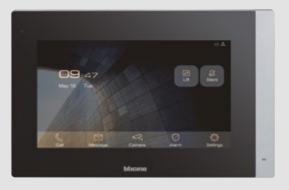

## Indoor units

 $\bigcirc$   $\langle$  13  $\rangle$ 

10inch touch display

- High-end and elegant design
- User friendly interface with icons
- Homepage with main functions, favorites, notifications and info
- Security functions (SOS pushbutton and possibility to connect up to 8 alarm sensors);
- Flashing LED for **notifications**
- Wall mounted installation

#### Versions with integrated camera for video intercom

10inch touch display with integrated camera