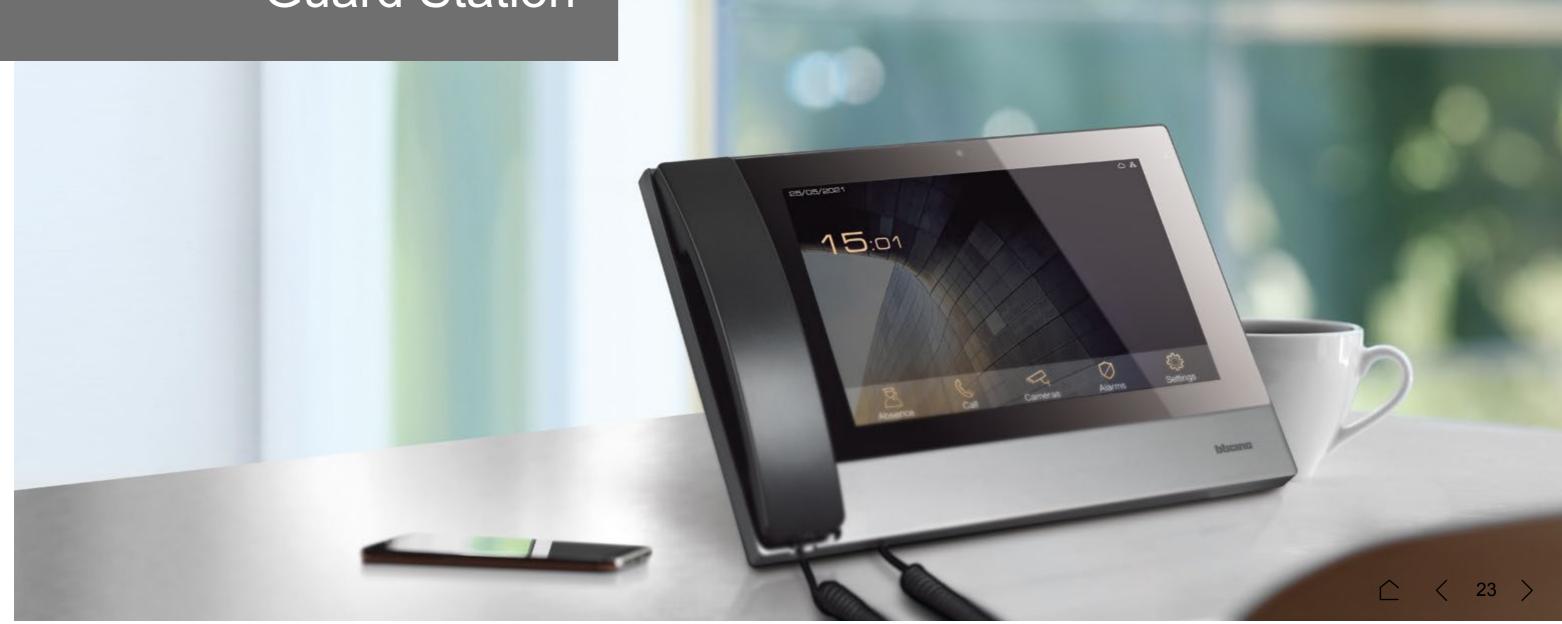

### Guard Station

### **Guard Station**

High resolution video table-top device

- 10" full touch LCD display with icons menu and handset
- Incoming calls management
- Possibility to **transfer the calls** to the indoor units or other guard stations
- Call and **alarm** history, monitor alarm records and SOS calls from indoor units, monitor IP cameras installed in the common areas and entrance panel cameras

Integrated camera for video Intercom with apartments and other guard stations (if present).

A Group brand Li legrand

24