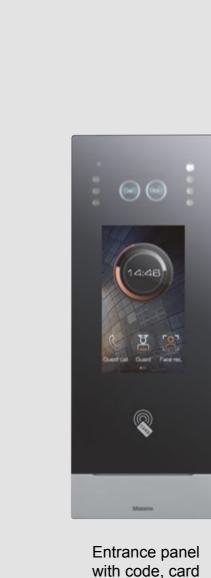

### Touch screen entrance panels

with 10 inch touch display

#### **MAIN FEATURES**

- Modern interaction thanks to the wide touch display
- Different calling mode
- Customizable advertisement and background
- Flush mounted installation with dedicated box