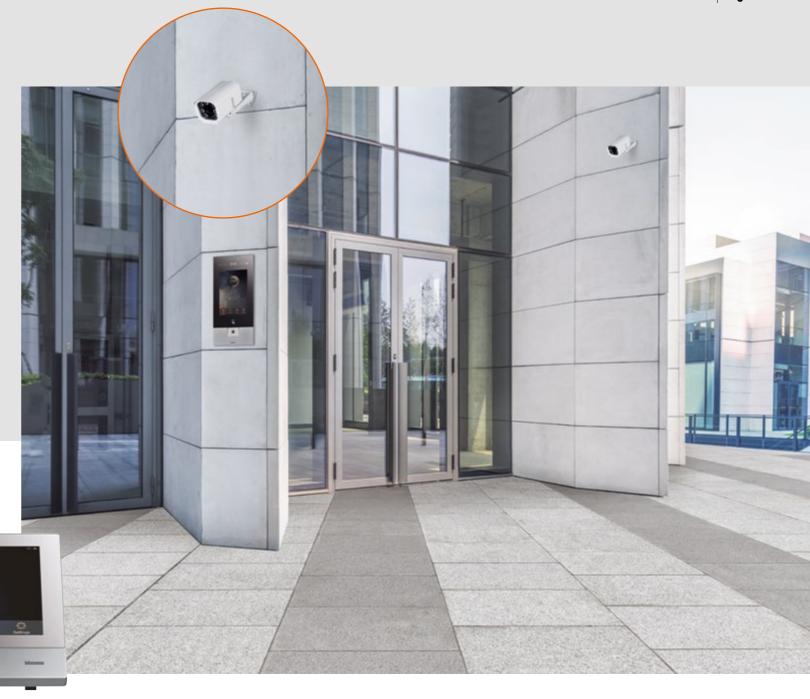

### VIDEO DOOR ENTRY SYSTEM

### **IP SYSTEM** for the best performance.

The ideal solution for large multiple-dwelling projects with a high number of apartments, able to guarantee high performance, long distances and high video signal quality. Wide range of products with flexible and scalable solutions to satisfy every building needs.

# Guarantee maximum safety of the building and residents

Monitor the common areas ONVIF IP cameras from the tabletop guard station.

Οηνιϝ

# Guarantee maximum safety of the building and residents

From the apartment indoor units, the resident can monitor private and common area ONVIF IP cameras.

Οηνιϝ

### Let visitors and residents reach the floor without worries

Thanks to the access control function, visitors are taken directly to the floor of the called apartment while residents can call the lift from the indoor units.