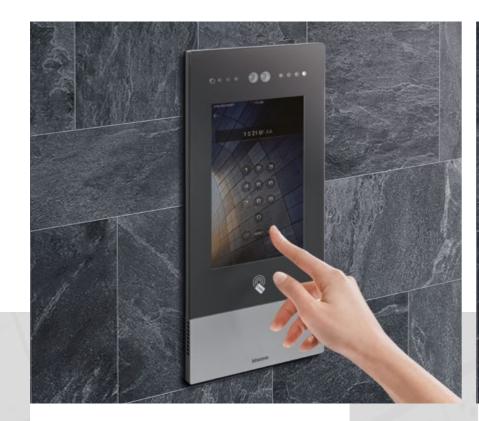

### Touch screen entrance panels

with 10 inch touch display

#### **MAIN FEATURES**

- Modern interaction thanks to the wide touch display
- Different calling mode
- Customizable advertisement and background
- Flush mounted installation with dedicated box

#### **ADVANCED FEATURES**

3D Face recognition with liveness sensor Fingerprint

Entrance panel with code, card and badge reader