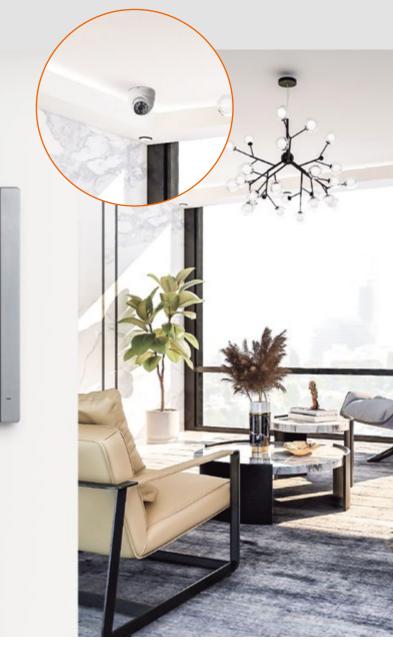

# Guarantee maximum safety of the building and residents

Monitor the common areas ONVIF IP cameras from the tabletop guard station.

Οηνιϝ

# Guarantee maximum safety of the building and residents

From the apartment indoor units, the resident can monitor private and common area ONVIF IP cameras.

Οηνιϝ