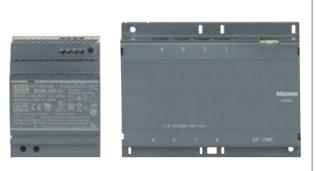

### System accessories

Power supply 100-240 V with metal box; can be operate as an auxiliary power supply. Protected against short circuits: in case of DC output short circuit, the device will switch to protected mode. Wall-mounted installation.

**PoE (Power over Ethernet)** switch with 10 / 100 Mbps, 8 PoE ports and 1 non-POE port uplink and 24 V-100 W power supply. The PoE port is used for network communication and as power supply. **DIN** mounted installation (total of 14 DIN modules).