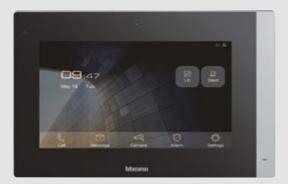

## Indoor units

 $\bigcirc$   $\langle$  13  $\rangle$ 

10inch touch display

- High-end and elegant design
- User friendly interface with icons
- Homepage with main functions, favorites, notifications and info
- Security functions (SOS pushbutton and possibility to connect up to 8 alarm sensors);
- Flashing LED for **notifications**
- Wall mounted installation

#### Versions with integrated camera for video intercom

10inch touch display with integrated camera