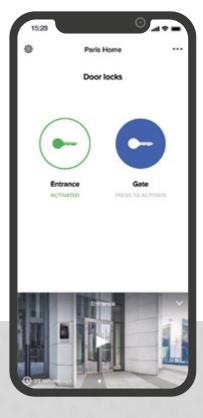

#### QUICK ACTIONS

- Activate the electrical door locks
- Call home / Intercom
- Activate the cameras
- Manage the DES answering machine

 $\triangle$ 

 $\langle 9 \rangle$ 