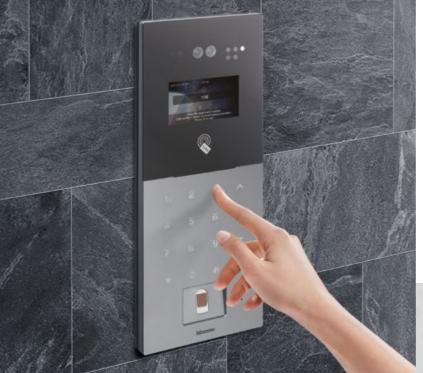

### Keypad entrance panels

with 4,3 inch display and keypad

#### **MAIN FEATURES**

- More traditional interaction thanks to capacitive keypad
- Different calling mode
- Customizable background
- Flush mounted installation

#### **ADVANCED FEATURES**

3D Face recognition with liveness sensor Fingerprint

Entrance panel with code, card and badge reader