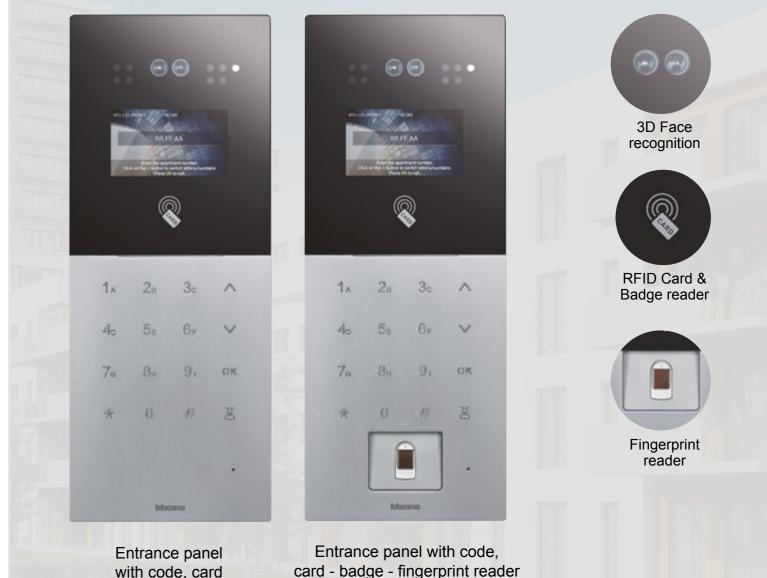

#### **ADVANCED FEATURES**

3D Face recognition with liveness sensor Fingerprint

Entrance panel with code, card and badge reader

#### **ADVANCED FEATURES**

3D Face recognition with liveness sensor Fingerprint

Entrance panel with code, card and badge reader

Entrance panel with code, card - badge - fingerprint reader and face recognition

3D Face recognition

 $\bigcirc$ 

#### **RFID Card &** Badge reader

Fingerprint reader

18

 $\cap$ 