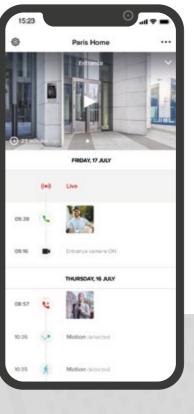

### Always aware with the Home + Security App

#### THE BEST APP FOR A SAFE HOME

Alerts and notifications for incoming calls, motion and people detection, event information and door lock management with a simple and intuitive interface.

**INCOMING CALL Receive notification** when someone is calling

CHECK EVENTS Check who called you and if they left you a message