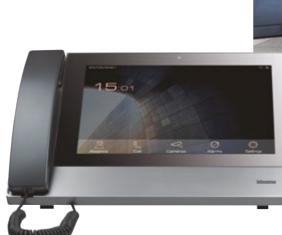

### Guard Station

### **Guard Station**

High resolution video table-top device

- 10" full touch LCD display with icons menu and handset
- Incoming calls management
- Possibility to **transfer the calls** to the indoor units or other guard stations
- Call and **alarm** history, monitor alarm records and SOS calls from indoor units, monitor IP cameras installed in the common areas and entrance panel cameras

Integrated camera for video Intercom with apartments and other guard stations (if present).

A Group brand Li legrand

24