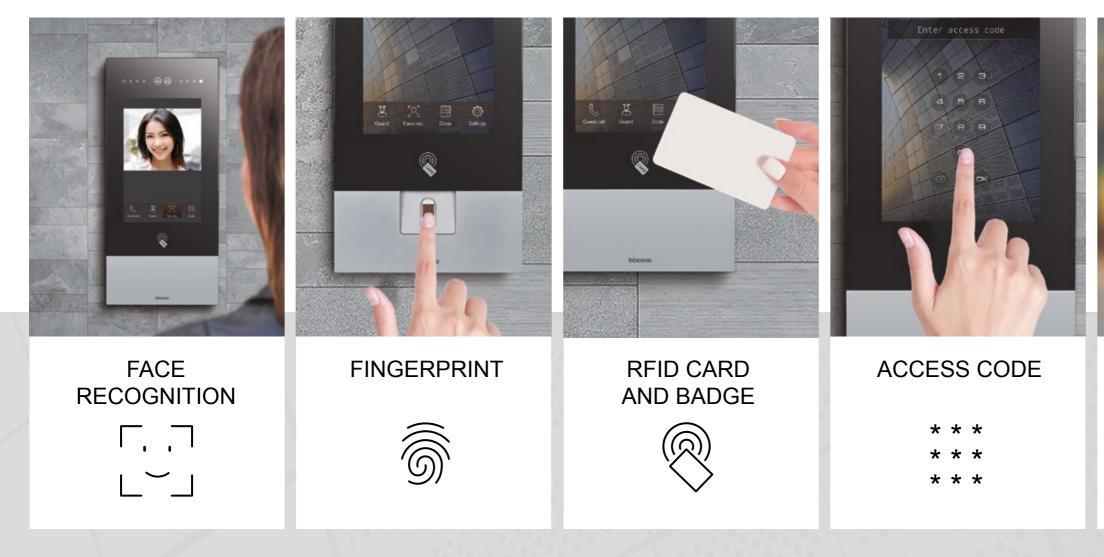

#### **ADVANCED FEATURES**

3D Face recognition with liveness sensor Fingerprint

Entrance panel with code, card and badge reader

#### **ADVANCED FEATURES**

3D Face recognition with liveness sensor Fingerprint

Entrance panel with code, card and badge reader

Entrance panel with code, card - badge - fingerprint reader and face recognition

#### **ADVANCED FEATURES**

000

**IP54** 

N

**IK07** 

3D Face recognition with liveness sensor Fingerprint

and face recognition

and badge reader