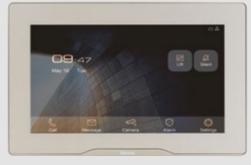

### Standard Touch screen indoor units

7 inches

- Discrete **design**
- User friendly interface with icons
- Homepage with main functions, favorites, notifications and info
- Security functions (possibility to connect up to 8 alarm sensors);
- Flashing LED for **notifications**
- Wall mounted installation

7inch touch display Black finish

7inch touch display Champagne Gold finish

7inch touch display Mirror finish