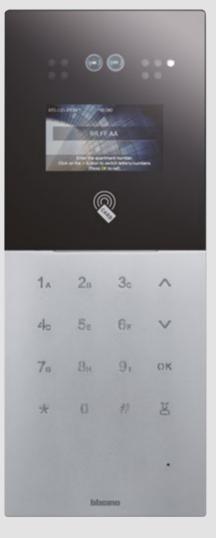

### Touch screen entrance panels

with 10 inch touch display

#### **MAIN FEATURES**

- Modern interaction thanks to the wide touch display
- Different calling mode
- Customizable advertisement and background
- Flush mounted installation with dedicated box

#### **ADVANCED FEATURES**

3D Face recognition with liveness sensor Fingerprint

Entrance panel with code, card and badge reader