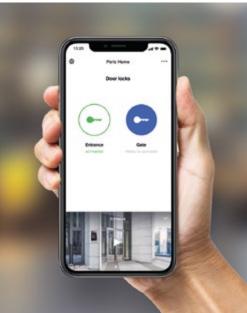

### Always aware with the Home + Security App

#### THE BEST APP FOR A SAFE HOME

Alerts and notifications for incoming calls, motion and people detection, event information and door lock management with a simple and intuitive interface.

**INCOMING CALL Receive notification** when someone is calling

#### QUICK ACTIONS

- Activate the electrical door locks
- Call home / Intercom
- Activate the cameras
- Manage the DES answering machine

 $\triangle$ 

 $\langle 9 \rangle$ 