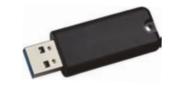

Server DES (Door Entry System) with configuration software. Must be installed in the building under the VLAN Network of the DES IP System to create, configure and update the entire installation.

USB Key for face registration to be inserted on DES Server to enable face registration and to provide access mode for face recognition.