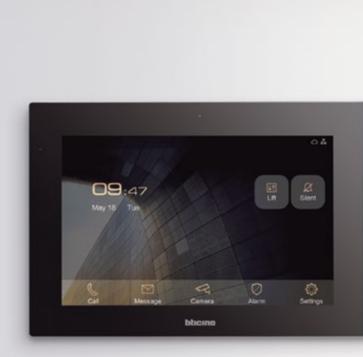

## Indoor units

 $\bigcirc$   $\langle$  13  $\rangle$ 

10inch touch display

- High-end and elegant design
- User friendly interface with icons
- Homepage with main functions, favorites, notifications and info
- Security functions (SOS pushbutton and possibility to connect up to 8 alarm sensors);
- Flashing LED for **notifications**
- Wall mounted installation

#### Versions with integrated camera for video intercom

10inch touch display with integrated camera

### **High-end design**

with elegant finishing and wide touch display