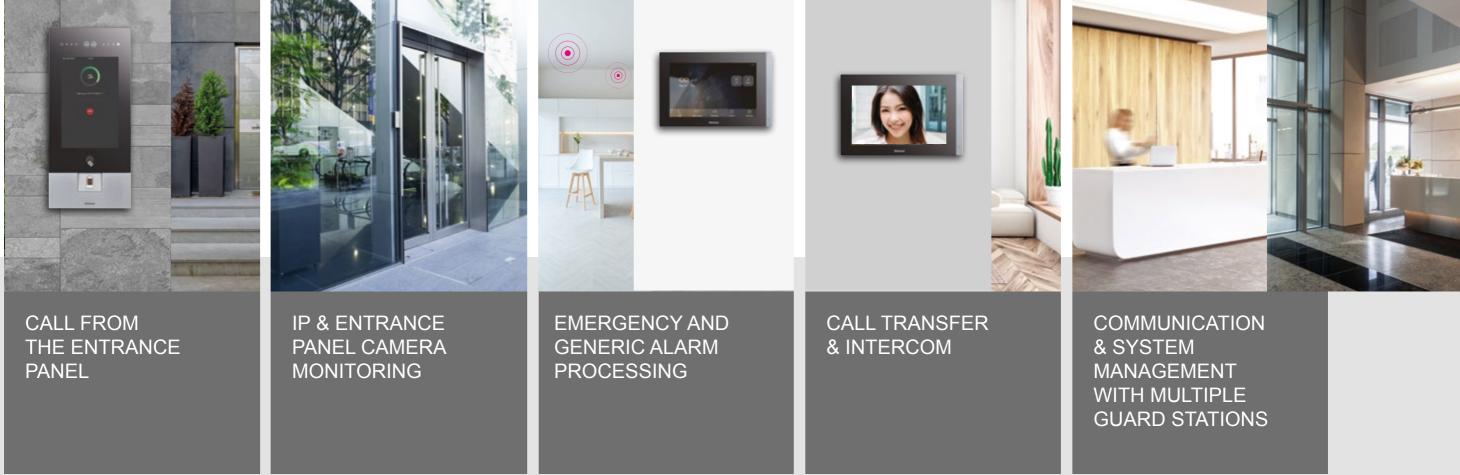

# Guarantee maximum safety of the building and residents

Monitor the common areas ONVIF IP cameras from the tabletop guard station.

Οηνιϝ

# Guarantee maximum safety of the building and residents

From the apartment indoor units, the resident can monitor private and common area ONVIF IP cameras.

Οηνιϝ

### Let visitors and residents reach the floor without worries

Thanks to the access control function, visitors are taken directly to the floor of the called apartment while residents can call the lift from the indoor units.

### Guard Station

### **Guard Station**

High resolution video table-top device

- 10" full touch LCD display with icons menu and handset
- Incoming calls management
- Possibility to **transfer the calls** to the indoor units or other guard stations
- Call and **alarm** history, monitor alarm records and SOS calls from indoor units, monitor IP cameras installed in the common areas and entrance panel cameras

Integrated camera for video Intercom with apartments and other guard stations (if present).

A Group brand Li legrand

24

### Guard Station can manage:

 $\bigcirc$   $\langle$  25  $\rangle$ 