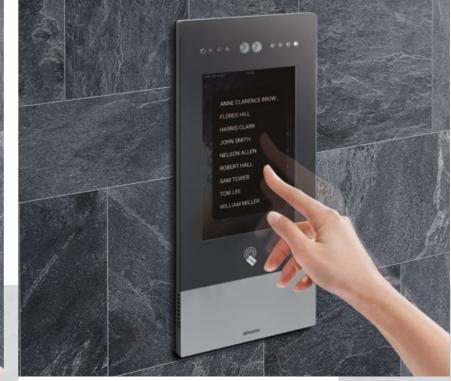

### Multiple ways to call the apartment

STANDARD CALL Area-Building-Riser Floor-Apartment

ALPHANUMERIC CALL Create codes with numbers and letters

ADDRESS BOOK With contact list (touch displays only)

 $\bigcirc$   $\langle$  7  $\rangle$ 