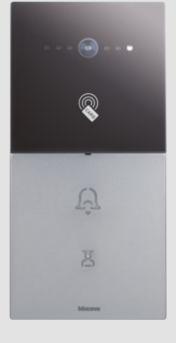

### Small entrance panels

with 4,3 inch touch display

Suitable as building and single apartment entrance panel.

- Different call modes
- Direct call to guard station
- RFID card and badge reader
- 3D Face recognition with liveness sensor
- Code

and badge reader

000 **IP54** 

N IK07

WATCH THE VIDEO