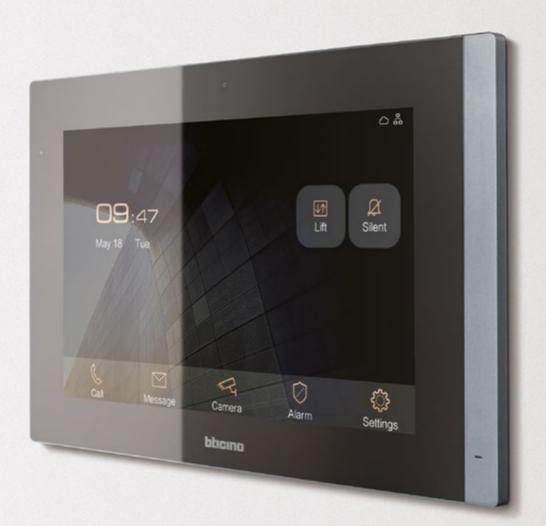

## Indoor units

 $\bigcirc$   $\langle$  13  $\rangle$ 

10inch touch display

- High-end and elegant design
- User friendly interface with icons
- Homepage with main functions, favorites, notifications and info
- Security functions (SOS pushbutton and possibility to connect up to 8 alarm sensors);
- Flashing LED for **notifications**
- Wall mounted installation