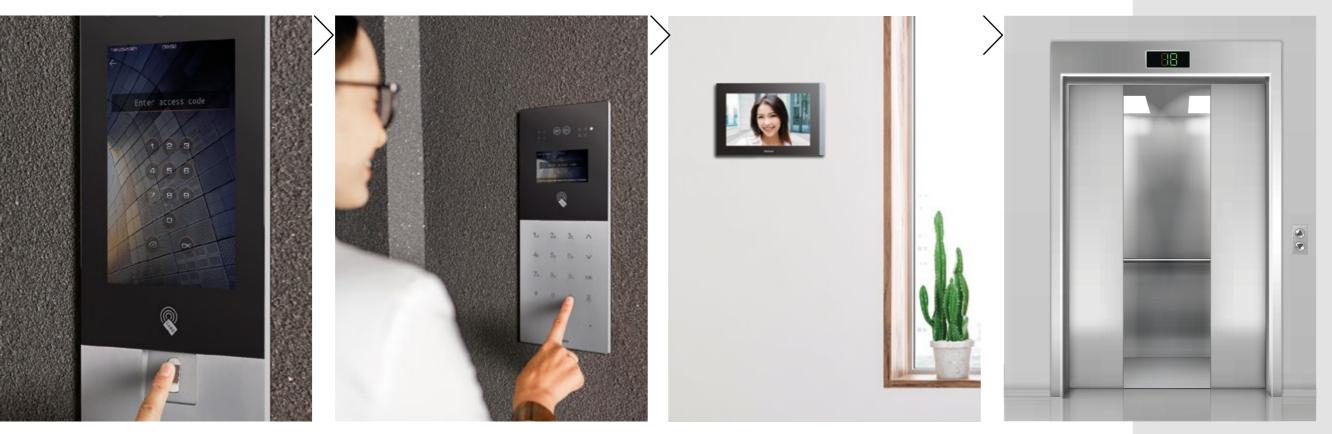

### Let visitors and residents reach the floor without worries

Thanks to the access control function, visitors are taken directly to the floor of the called apartment while residents can call the lift from the indoor units.

Note: integration to be performed through the Lift Control protocol translator and dedicated software.