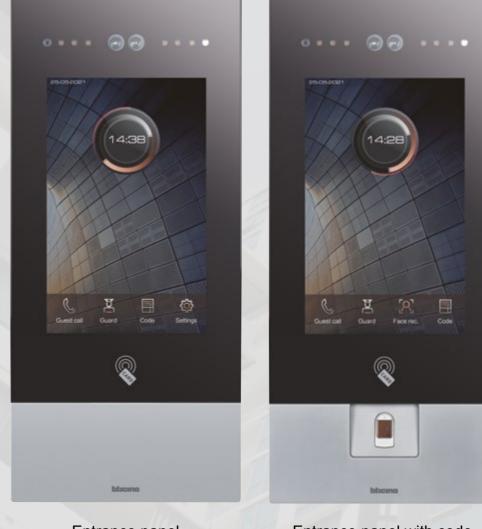

### Touch screen entrance panels

with 10 inch touch display

#### **MAIN FEATURES**

- Modern interaction thanks to the wide touch display
- Different calling mode
- Customizable advertisement and background
- Flush mounted installation with dedicated box

#### **ADVANCED FEATURES**

3D Face recognition with liveness sensor Fingerprint

Entrance panel with code, card and badge reader

#### **ADVANCED FEATURES**

3D Face recognition with liveness sensor Fingerprint

Entrance panel with code, card and badge reader

Entrance panel with code, card - badge - fingerprint reader and face recognition