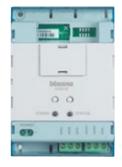

#### Lift control interface with protocol translator to integrate lift function in IP door entry system. The configuration is completed using a dedicated software.