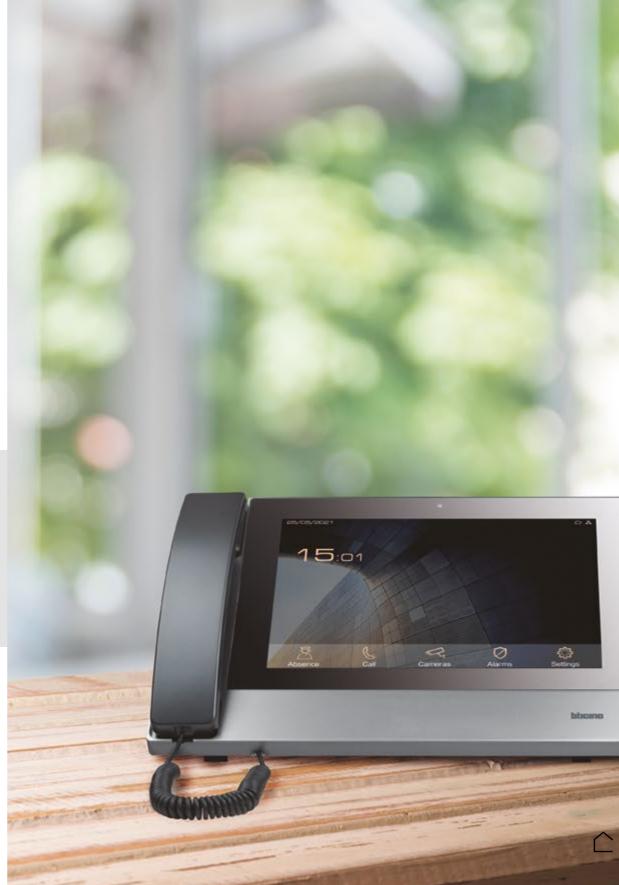

### Guard Station

### **Guard Station**

High resolution video table-top device

- 10" full touch LCD display with icons menu and handset
- Incoming calls management
- Possibility to **transfer the calls** to the indoor units or other guard stations
- Call and **alarm** history, monitor alarm records and SOS calls from indoor units, monitor IP cameras installed in the common areas and entrance panel cameras

Integrated camera for video Intercom with apartments and other guard stations (if present).

A Group brand Li legrand

24

### Guard Station can manage:

 $\bigcirc$   $\langle$  25  $\rangle$ 