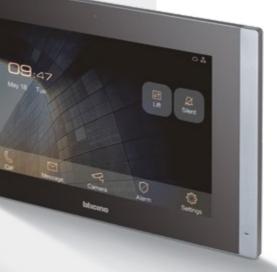

## Indoor units

 $\bigcirc$   $\langle$  13  $\rangle$ 

10inch touch display

- High-end and elegant design
- User friendly interface with icons
- Homepage with main functions, favorites, notifications and info
- Security functions (SOS pushbutton and possibility to connect up to 8 alarm sensors);
- Flashing LED for **notifications**
- Wall mounted installation

#### Versions with integrated camera for video intercom

10inch touch display with integrated camera

#### 7inch touch display

7inch touch display with integrated camera

 $\widehat{}$ 

14

 $\langle \rangle$ 