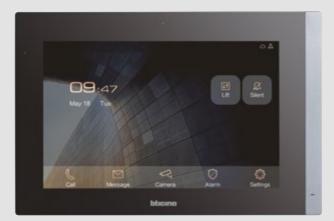

## Indoor units

 $\bigcirc$   $\langle$  13  $\rangle$ 

10inch touch display

- High-end and elegant design
- User friendly interface with icons
- Homepage with main functions, favorites, notifications and info
- Security functions (SOS pushbutton and possibility to connect up to 8 alarm sensors);
- Flashing LED for **notifications**
- Wall mounted installation