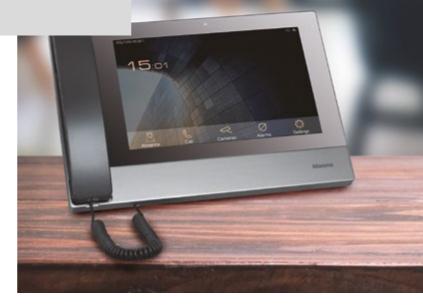

#### reddot winner 2021

The "Red Dot" is a highest design quality award. The international jury only awards this sought-after seal of approval to products of outstanding design.

Entrance panel

WATCH THE VIDEO

### Entrance panels

A Group brand

### Touch screen entrance panels

with 10 inch touch display

#### **MAIN FEATURES**

- Modern interaction thanks to the wide touch display
- Different calling mode
- Customizable advertisement and background
- Flush mounted installation with dedicated box

#### **ADVANCED FEATURES**

3D Face recognition with liveness sensor Fingerprint

Entrance panel with code, card and badge reader