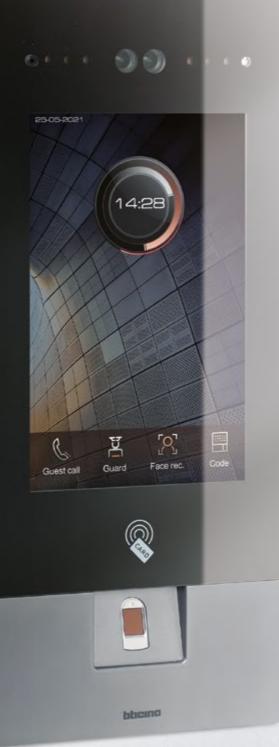

### Touch screen entrance panels

with 10 inch touch display

#### **MAIN FEATURES**

- Modern interaction thanks to the wide touch display
- Different calling mode
- Customizable advertisement and background
- Flush mounted installation with dedicated box

#### **ADVANCED FEATURES**

3D Face recognition with liveness sensor Fingerprint

Entrance panel with code, card and badge reader