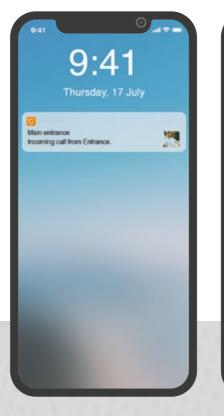

#### THE BEST APP FOR A SAFE HOME

Alerts and notifications for incoming calls, motion and people detection, event information and door lock management with a simple and intuitive interface.

**INCOMING CALL Receive notification** when someone is calling