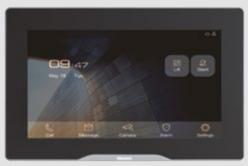

#### 7inch touch display

7inch touch display with integrated camera

 $\widehat{}$ 

14

 $\langle \rangle$ 

### Standard Touch screen indoor units

7 inches

- Discrete **design**
- User friendly interface with icons
- Homepage with main functions, favorites, notifications and info
- Security functions (possibility to connect up to 8 alarm sensors);
- Flashing LED for **notifications**
- Wall mounted installation