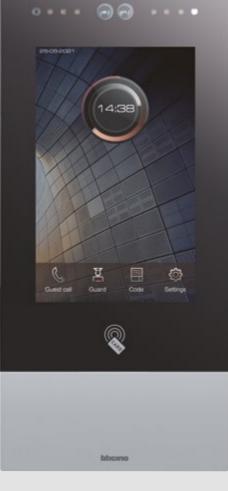

### Touch screen entrance panels

with 10 inch touch display

#### **MAIN FEATURES**

- Modern interaction thanks to the wide touch display
- Different calling mode
- Customizable advertisement and background
- Flush mounted installation with dedicated box

#### **ADVANCED FEATURES**

3D Face recognition with liveness sensor Fingerprint

Entrance panel with code, card and badge reader