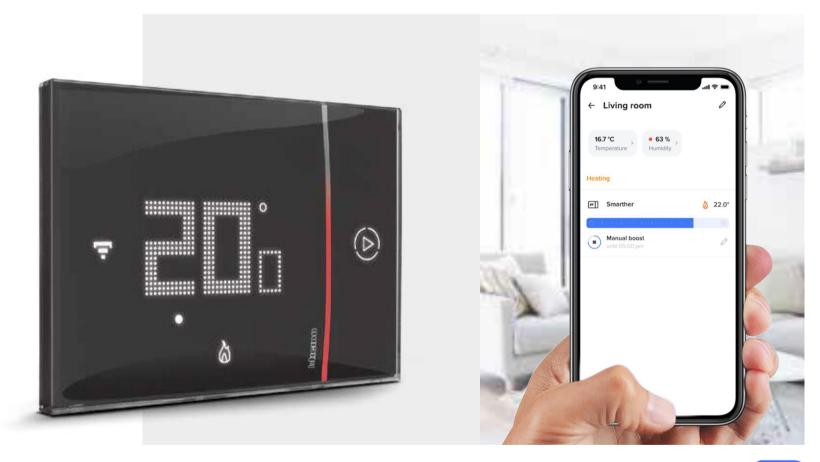

## Temperature control

BTicino and Netatmo solutions allow to achieve the ideal home temperature, ensuring maximum energy saving at all times.

**CHOOSE THE** PRODUCT THAT **MEETS YOUR NEEDS:** 

#### Smarther

Independent heating or independent central heating

## Smarther Netatmo

## Temperature control

#### **ESSENTIAL DESIGN, MAXIMUM COMFORT.** WHEREVER YOU ARE.

- Possibility to create programs, monitor consumption levels and activate practical and useful functions even when away from the home (boost, away)
- Compatibility with Netatmo Smart Thermostatic Valves, to extend comfort in every room
- Available in 3 colours for the flush-mounted version (black, white and sand) and in white for the wall-mounted version.