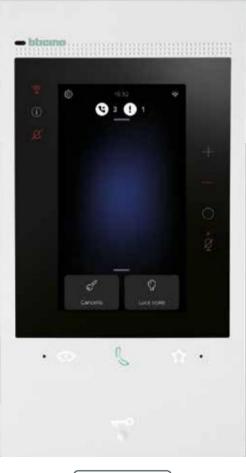

# CLASSE 300EOS THE EVOLUTION OF SMART

Classe 300EOS with Netatmo is the 2 wires / Wi-Fi handsfree connected video internal unit with built-in Amazon Alexa voice assistant.

It is not a simple video internal unit, but a unique, technological and advanced device that allows you to control your Smart Home.

# Revolutionary and distinctive design

Unequalled distinctive design to meet all the needs of contemporary living. Vertical and super slim. With its clean and modern design, it gives every type of home an innovative look, and offers a unique user experience.

5" Touch Screen Vertical display for a better view of the caller

**Face detection** Automatic centring of the subject on the display

Intuitive use For simple Smartphone-like gestures (Swipe function)

**Curved shape** the shape of a welcome: a "welcoming effect" for residents and guests.

# A single device to manage all the home functions

# Advanced interface

#### LED

- Wi-Fi connection status
- Presence of notifications
- Ringtone exclusion

#### Home management

Select the single function for details: manage it easily with general and room controls

#### Lights

#### **Temperature control**

#### **Notifications**

- Missed calls
- Messages
- System information

#### **Touch controls** for interaction with Alexa

#### **Favourites**

- 2 quick actions
- "Show more": customize and manage individual objects and scenarios that you use frequently

#### Video door entry functions

- Activate the camera
- Answer the calls
- Favourite function
- Gate opening