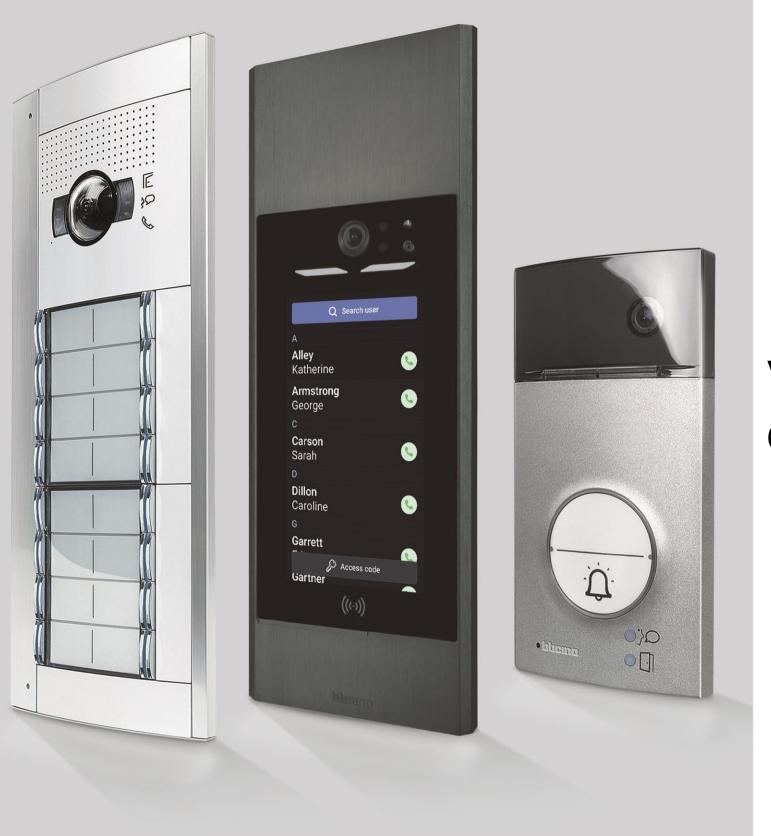

# Video door entry entrance panels

## Linea 5000 with Netatmo

#### **DIGITAL. FUNCTIONAL. PERFORMING**

LINEA 5000 is the new BTicino 2 Wires Smart entry panel.

Ideal for the "digitalisation" of multi-family settings, it takes access to modern buildings to the next level. Featuring a large 7" touch screen display, a wide angle 5 MP HQ camera, digital filters and a modern and intuitive graphic interface, it integrates perfectly with contemporary buildings, conveying a feeling of innovation and high quality. With 2 wires technology and the possibility of customising the finish with the desired colour, logo and street number, it guarantees maximum adaptability in any living context.

# Sfera series

# Linea 3000 and Linea 2000