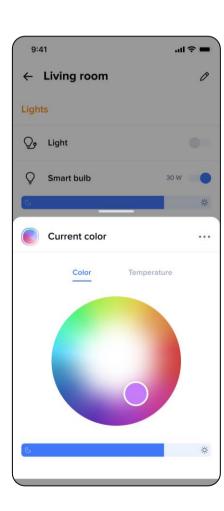

## One single App... many connected advantages

THE INTUITIVE HOME PAGE PROVIDES ALL THE INFORMATION ABOUT THE SYSTEM. MOREOVER, THROUGH THE APP IT IS POSSIBLE TO:

- 1. Display and check the status of the loads connected to sockets and the room temperature;
- 2. Adjust the temperature simply and intuitively;
- 3. Check the total home consumptions;
- 4. Access the **Energy Report** to see the appliances that consumed the most energy;
- 5. Receive notifications on the load and system status;
- 6. **Define the load priority** for black-out prevention;
- 7. **Schedule** to switch off devices (for instance lights, air conditioning, heater...) when not used.

## Home + Control APP for energy control

**A CONNECTED SYSTEM ALLOWS BETTER HOME ENERGY EFFICIENCY. AVOIDING UNNECESSARY** WASTE.