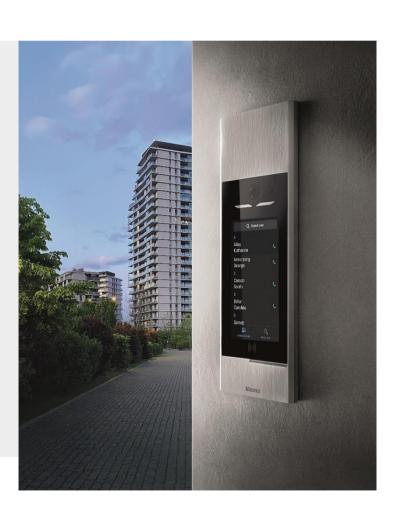

## Linea 5000 with Netatmo

#### **DIGITAL. FUNCTIONAL. PERFORMING**

LINEA 5000 is the new BTicino 2 Wires Smart entry panel.

Ideal for the "digitalisation" of multi-family settings, it takes access to modern buildings to the next level. Featuring a large 7" touch screen display, a wide angle 5 MP HQ camera, digital filters and a modern and intuitive graphic interface, it integrates perfectly with contemporary buildings, conveying a feeling of innovation and high quality. With 2 wires technology and the possibility of customising the finish with the desired colour, logo and street number, it guarantees maximum adaptability in any living context.