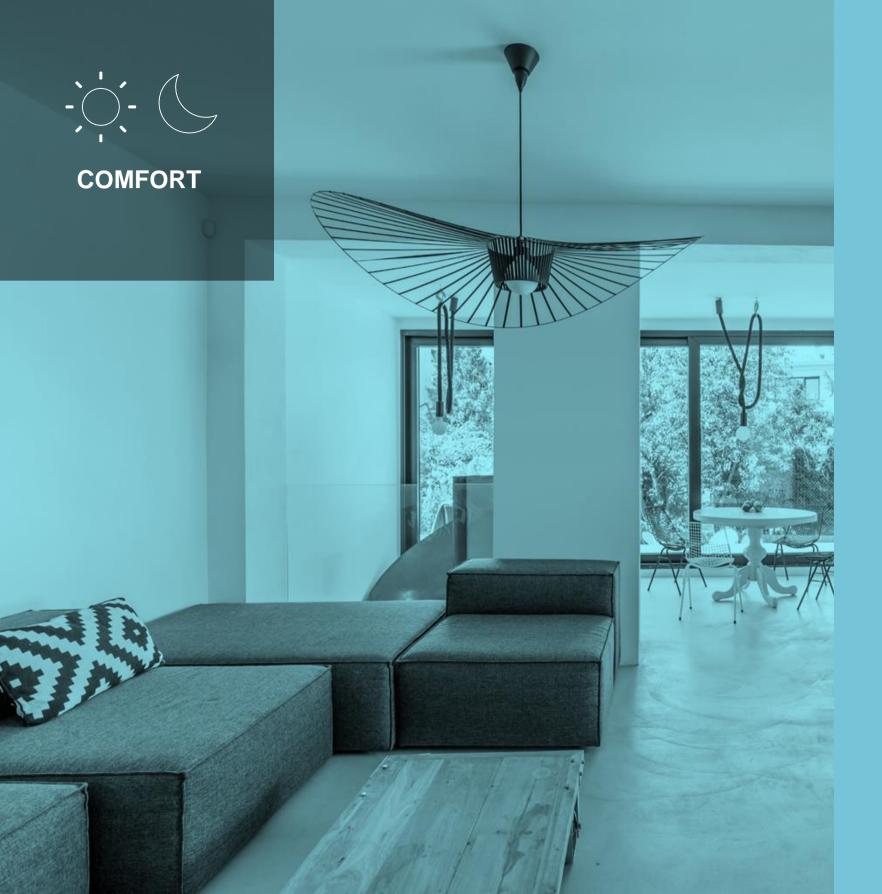

## Home + Control **Comfort Functions**

View the overall state of the home

Lights, shutters and generic loads activations of a single room

Scenario management

Management of custom programs

#### **COMFORT FUNCTIONS**

- Digital and voice controls
- Light control
- Automations
- Scenario and general controls