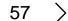

## Movement sensors

THE LIGHTS **TURN ON AND OFF AUTOMATICALLY** WHEN NEEDED.

#### Automatic or timed switching on

There are various possibilities for automatic or timed switching on of light points, after presence detectors have triggered or for hourly programmings. They can switch off after a certain period of time has elapsed or after another event on the system.