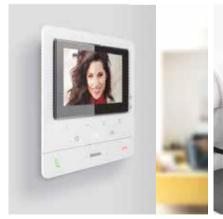

# Control your home from a single screen

HOMETOUCH is a 7" touch screen device for the control of MyHOME home automation functions, which also integrates the BTicino video door entry system.

In addition to the home automation system supervision, HOMETOUCH is also a connected indoor station that allows to manage calls both locally and from smartphone thanks to the Door Entry App for Hometouch.

Hometouch - White

**Door Entry per** Hometouch