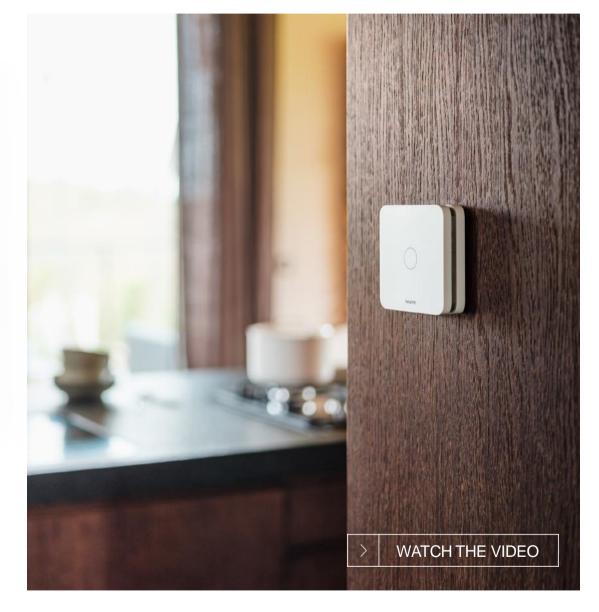

## **Smart BTDIN** with Netatmo electrical panel

The new range of smart DIN modules for direct installation in the electrical panel. It integrates a Smart system, allowing to manage

lights and the most powerful loads (such as induction plate and air conditioning fancoil).

#### BTDIN Netatmo

WATCH THE VIDEO

**CATALOGUE** 