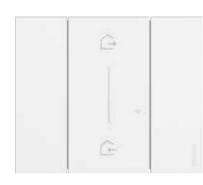

## MyHome **Digital Controls**

Advanced devices featuring the innovative Living Now full-button design with customizable LEDs. The controls may also be expanded, moved or modified for new functions, without any need for rewiring.

## Full touch controls

The lights can be switched on or off by pressing any point of the surface of the keys. After being pressed, the keys return to their original position, perfectly aligned. Available in Living Now version in white, sand and black finishes.

# Axial and rocker controls

Just 3.5 mm thick, Livinglight Air is the only ultra-thin solution on the market. Axial controls are always perfectly aligned and never protrude from the plate.

AXIAL, THE MINIMALIST CHOICE LIVINGLIGHT AIR