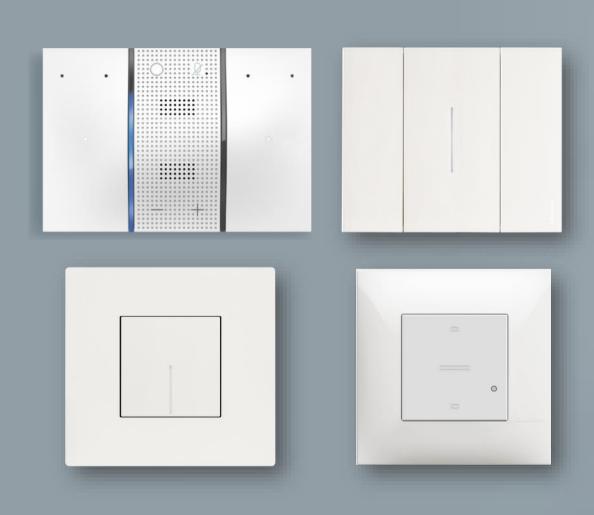

## Choose the best controls for you:

## MyHome **Digital Controls**

Advanced devices featuring the innovative Living Now full-button design with customizable LEDs. The controls may also be expanded, moved or modified for new functions, without any need for rewiring.

## Full touch controls

The lights can be switched on or off by pressing any point of the surface of the keys. After being pressed, the keys return to their original position, perfectly aligned. Available in Living Now version in white, sand and black finishes.

# Axial and rocker controls

Just 3.5 mm thick, Livinglight Air is the only ultra-thin solution on the market. Axial controls are always perfectly aligned and never protrude from the plate.

AXIAL, THE MINIMALIST CHOICE LIVINGLIGHT AIR

ROCKER, THE TRADITIONAL CHOICE LIVINGLIGHT SQUARE