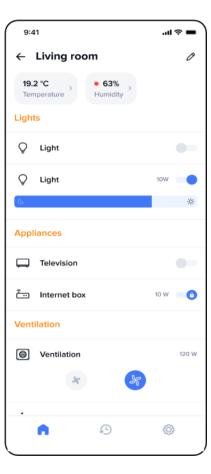

## Home + Control **Comfort Functions**

View the overall state of the home

Lights, shutters and generic loads activations of a single room

Scenario management

Management of custom programs

## Light control

#### **MANAGING LIGHTING EFFICIENTLY** AND ACHIEVING MAXIMUM COMFORT **IS NOW POSSIBLE:**

- timely light management, through multiple scenarios and programs
- light intensity adjustment thanks to the **Dimmer controls**

#### Lights

#### **Temperature control**