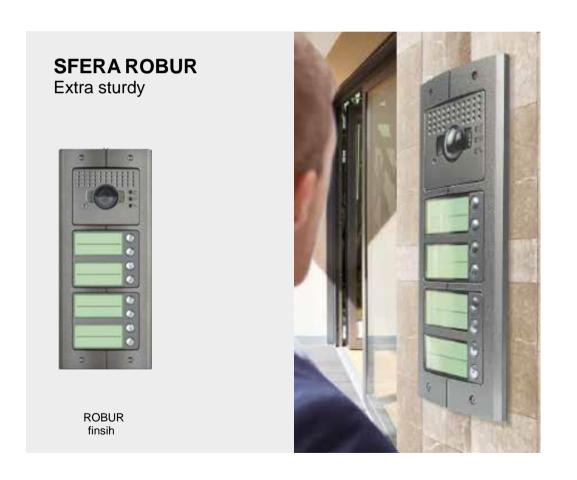

# Sfera series

# Entrance panels range

|                                            | LINEA 5000                                   | LINEA SFERA NEW                                | LINEA SFERA ROBUR                              | LINEA 3000 | LINEA 2000 | LINEA 300                       |
|--------------------------------------------|----------------------------------------------|------------------------------------------------|------------------------------------------------|------------|------------|---------------------------------|
| Audio                                      | -                                            | •                                              | •                                              | •          | •          | -                               |
| Colour / Video                             | •                                            | •                                              | •                                              | •          | •          | •                               |
| Finishes / Colours                         | Aluminium – Nickel - Gold<br>Titanium- Steel | Allmetal<br>Allwhite<br>Allstreet              | Zamak Robur                                    | Zamak      | Aluminium  | Stainless<br>steel<br>Aluminium |
| Wall-mounted installation                  | •                                            | •                                              | •                                              | •          | •          | •                               |
| Flush-mounted installation                 | •                                            | •                                              | •                                              | •          |            | •                               |
| Pushbutton call                            | -                                            | •                                              | •                                              | •          | •          | •                               |
| Digital call                               | •                                            | •                                              | •                                              | -          | -          | -                               |
| Wide angle camera (1)                      | •                                            | •                                              | •                                              | •          | -          | -                               |
| HQ Camera 5 MP<br>(2)                      | •                                            | •                                              | •                                              | -          | -          | -                               |
| Control speech synthesis (3)               | •                                            | •                                              | •                                              | -          | -          | -                               |
| Door lock release with<br>keypad           | •                                            | •                                              | •                                              | -          | -          | -                               |
| Door lock release with key card            | •                                            | •                                              | •                                              | •          | -          | -                               |
| Rainshield                                 | •                                            | •                                              | •                                              | •          | -          | -                               |
| Anti-tampering                             | -                                            | -                                              | -                                              | -          | -          | •                               |
| Protection index                           | IP65                                         | IP54                                           | IP54                                           | IP54       | IP54       | IP44                            |
| Protection index against mechanical impact | IK08                                         | Up to IK08                                     | IK10                                           | IK10       | IK07       | IK07                            |
| Max. number of calls                       | 4000 with digital call                       | 100 with pushbuttons<br>4000 with digital call | 100 with pushbuttons<br>4000 with digital call | 2          | 2          | 32                              |