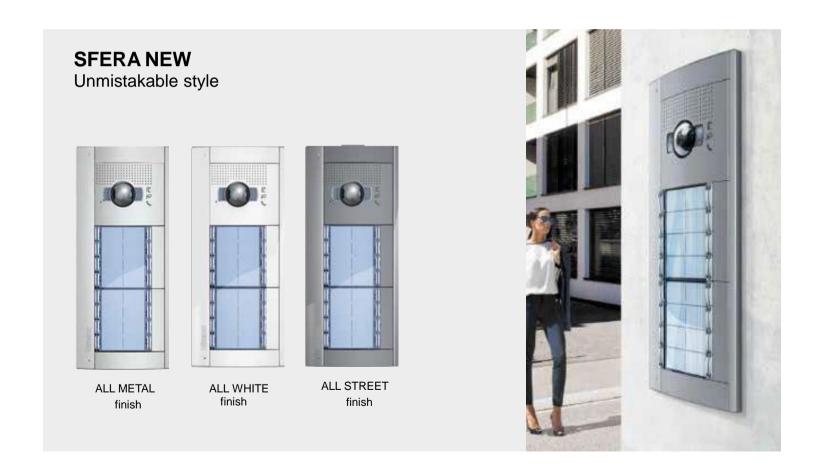

# Sfera series

# Entrance panels range

|                                            | LINEA 5000                                   | LINEA SFERA NEW                                | LINEA SFERA ROBUR                              | LINEA 3000 | LINEA 2000 | LINEA 300                       |
|--------------------------------------------|----------------------------------------------|------------------------------------------------|------------------------------------------------|------------|------------|---------------------------------|
| Audio                                      | -                                            | •                                              | •                                              | •          | •          | -                               |
| Colour / Video                             | •                                            | •                                              | •                                              | •          | •          | •                               |
| Finishes / Colours                         | Aluminium – Nickel - Gold<br>Titanium- Steel | Allmetal<br>Allwhite<br>Allstreet              | Zamak Robur                                    | Zamak      | Aluminium  | Stainless<br>steel<br>Aluminium |
| Wall-mounted installation                  | •                                            | •                                              | •                                              | •          | •          | •                               |
| Flush-mounted installation                 | •                                            | •                                              | •                                              | •          |            | •                               |
| Pushbutton call                            | -                                            | •                                              | •                                              | •          | •          | •                               |
| Digital call                               | •                                            | •                                              | •                                              | -          | -          | -                               |
| Wide angle camera (1)                      | •                                            | •                                              | •                                              | •          | -          | -                               |
| HQ Camera 5 MP<br>(2)                      | •                                            | •                                              | •                                              | -          | -          | -                               |
| Control speech synthesis (3)               | •                                            | •                                              | •                                              | -          | -          | -                               |
| Door lock release with<br>keypad           | •                                            | •                                              | •                                              | -          | -          | -                               |
| Door lock release with key card            | •                                            | •                                              | •                                              | •          | -          | -                               |
| Rainshield                                 | •                                            | •                                              | •                                              | •          | -          | -                               |
| Anti-tampering                             | -                                            | -                                              | -                                              | -          | -          | •                               |
| Protection index                           | IP65                                         | IP54                                           | IP54                                           | IP54       | IP54       | IP44                            |
| Protection index against mechanical impact | IK08                                         | Up to IK08                                     | IK10                                           | IK10       | IK07       | IK07                            |
| Max. number of calls                       | 4000 with digital call                       | 100 with pushbuttons<br>4000 with digital call | 100 with pushbuttons<br>4000 with digital call | 2          | 2          | 32                              |