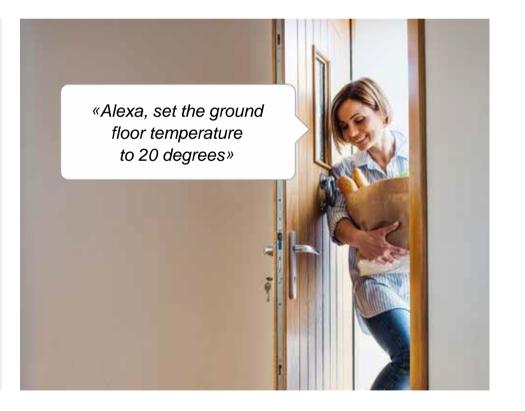

## Manage the home also with the voice

BTicino Smart Home solutions are compatible with the Google, Amazon and Apple platforms. Thanks to the preferred voice assistant, it is possible to control the home hands-free: an extremely useful function also for those with mobility problems.

Notes: Home Pod, Google Home and Amazon Echo are available from Apple store, Google Store, Amazon, or from authorised retailers.

«Alexa, set the ground floor temperature to 20 degrees»

«OK Google, fully switch on the kitchen light»