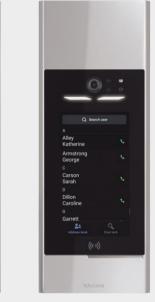

## Linea 5000 with Netatmo

#### **DIGITAL. FUNCTIONAL. PERFORMING**

LINEA 5000 is the new BTicino 2 Wires Smart entry panel.

Ideal for the "digitalisation" of multi-family settings, it takes access to modern buildings to the next level. Featuring a large 7" touch screen display, a wide angle 5 MP HQ camera, digital filters and a modern and intuitive graphic interface, it integrates perfectly with contemporary buildings, conveying a feeling of innovation and high quality. With 2 wires technology and the possibility of customising the finish with the desired colour, logo and street number, it guarantees maximum adaptability in any living context.