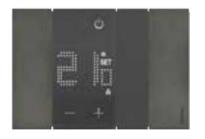

## MyHome **Digital Controls**

Advanced devices featuring the innovative Living Now full-button design with customizable LEDs. The controls may also be expanded, moved or modified for new functions, without any need for rewiring.

## Full touch controls

The lights can be switched on or off by pressing any point of the surface of the keys. After being pressed, the keys return to their original position, perfectly aligned. Available in Living Now version in white, sand and black finishes.