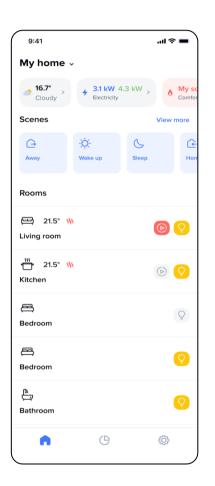

## One single App... many connected advantages

THE INTUITIVE HOME PAGE PROVIDES ALL THE INFORMATION ABOUT THE SYSTEM. MOREOVER, THROUGH THE APP IT IS POSSIBLE TO:

- 1. Display and check the status of the loads connected to sockets and the room temperature;
- 2. Adjust the temperature simply and intuitively;
- 3. Check the total home consumptions;
- 4. Access the **Energy Report** to see the appliances that consumed the most energy;
- 5. Receive notifications on the load and system status;
- 6. **Define the load priority** for black-out prevention;
- 7. **Schedule** to switch off devices (for instance lights, air conditioning, heater...) when not used.

## Home + Control APP for energy control

**A CONNECTED SYSTEM ALLOWS BETTER HOME ENERGY EFFICIENCY. AVOIDING UNNECESSARY** WASTE.

#### **SINGLE VIEW**

Total energy consumption of the home in kWh and value

#### **MULTIPLE VIEW**

Precise consumption of one or more circuits or rooms in the home

#### **TOTAL CONSUMPTION**

of the home in kWh and value

#### **NOTIFICATION**

when the consumption threshold is reached