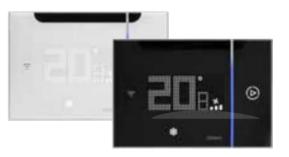

## Smarther Netatmo

## Smarther AC Netatmo

## Temperature control

THE CONNECTED THERMOSTAT FOR HVAC SYSTEMS WITH AIR CONDITIONING UNITS AND FAN COIL.

- Possibility to create programs, monitor consumption\* and activate practical and useful functions even outside the home (boost, away)
- Compatibily with A/C units (Split) system via built-in IR transmitter or via ZigBee/IR interface and Fan-coil systems via ZigBee actuator for easy home cooling control and management.
- Available in 3 colors in the flush-mounted version (black, white and sand) and in white color in the wall-mounted version.