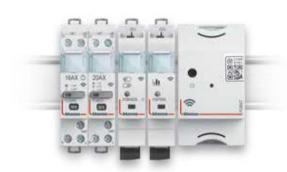

#### **ELECTRICAL PANEL SOLUTION**

Possibility of choosing the version of the DIN module to install in the home electrical panel

Smart 20 A contactor

## **Smart BTDIN** with Netatmo electrical panel

The new range of smart DIN modules for direct installation in the electrical panel. It integrates a Smart system, allowing to manage

lights and the most powerful loads (such as induction plate and air conditioning fancoil).