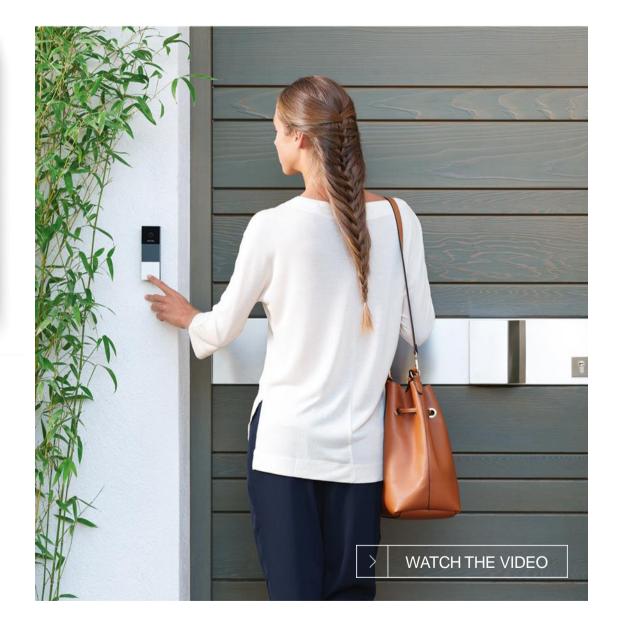

# **Smart Video** Doorbell Netatmo

#### SEE WHO'S AT THE DOOR AND ANSWER IT FROM ANYWHERE

Your Netatmo Smart Video Doorbell lets you see and speak to visitors, even when you're not home: receive a video call immediately on your smartphone when someone rings your doorbell and choose whether or not to communicate with your visitors.

#### **REAL PROTECTION FOR YOUR HOME**

The smart person detection feature prevents unnecessary alerts: receive a real-time notification on your smartphone if someone is lurking around your front door. Is it an intruder? Deter them immediately in complete safety using the built-in speaker.