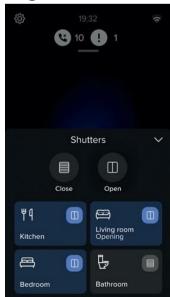

## Home + Control APP for the temperature control

#### Smartphone or voice control.

## Temperature control

BTicino and Netatmo solutions allow to achieve the ideal home temperature, ensuring maximum energy saving at all times.

**CHOOSE THE** PRODUCT THAT **MEETS YOUR NEEDS:** 