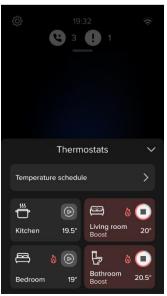

### Scenario Controls

Scenarios can be recalled directly from the App.

#### **SCENARIOS:**

Simplify the management of your home. From the most common In/Out or Day/Night scenarios, to customised scenarios that can meet all your needs.

#### **SCHEDULINGS:**

Program actions based on the day or the time of the day (e.g.: raise the shutters at 7.30 am on week days and at 9.30 am on weekends).

#### **SMART NOTIFICATIONS:**

Receive notifications for relevant events (e.g.: if the light stays on for more than a certain period of time, if the refrigerator power trips).

#### **AUTOMATIONS:**

Customize home management based on specific events (e.g. weather conditions).

Living Now In&Out scenario

Digital control In&Out scenario

Create schedules or customised scenarios to suit your daily routine and save energy.