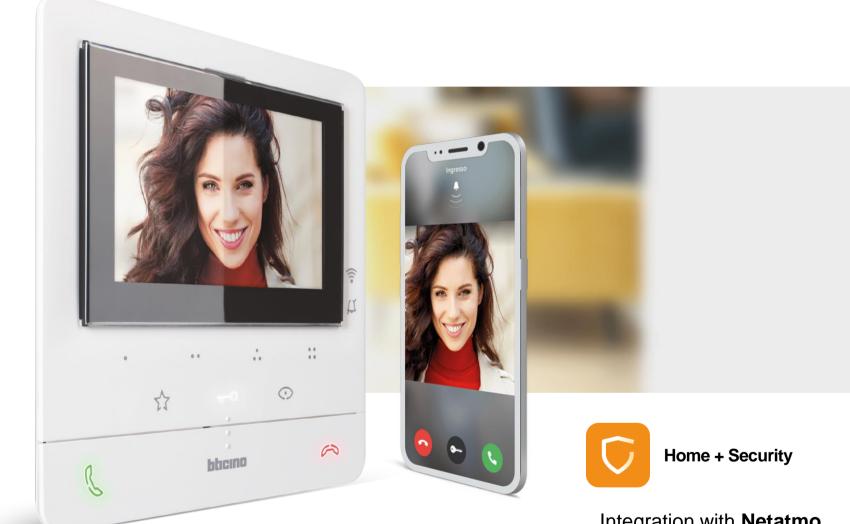

# CLASSE 300EOS THE EVOLUTION OF SMART

Classe 300EOS with Netatmo is the 2 wires / Wi-Fi handsfree connected video internal unit with built-in Amazon Alexa voice assistant.

It is not a simple video internal unit, but a unique, technological and advanced device that allows you to control your Smart Home.

# Revolutionary and distinctive design

Unequalled distinctive design to meet all the needs of contemporary living. Vertical and super slim. With its clean and modern design, it gives every type of home an innovative look, and offers a unique user experience.

5" Touch Screen Vertical display for a better view of the caller

**Face detection** Automatic centring of the subject on the display

Intuitive use For simple Smartphone-like gestures (Swipe function)

**Curved shape** the shape of a welcome: a "welcoming effect" for residents and guests.