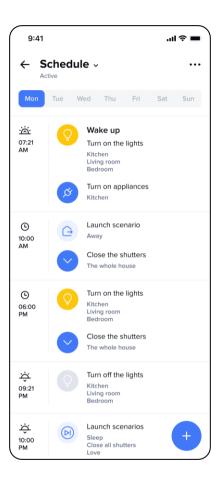

### Scenario Controls

Scenarios can be recalled directly from the App.

#### **SCENARIOS:**

Simplify the management of your home. From the most common In/Out or Day/Night scenarios, to customised scenarios that can meet all your needs.

#### **SCHEDULINGS:**

Program actions based on the day or the time of the day (e.g.: raise the shutters at 7.30 am on week days and at 9.30 am on weekends).

#### **SMART NOTIFICATIONS:**

Receive notifications for relevant events (e.g.: if the light stays on for more than a certain period of time, if the refrigerator power trips).

#### **AUTOMATIONS:**

Customize home management based on specific events (e.g. weather conditions).

Living Now In&Out scenario

Digital control In&Out scenario

Create schedules or customised scenarios to suit your daily routine and save energy.