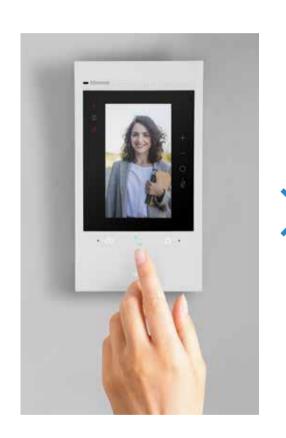

## Control your home with your voice

Thanks to the **Alexa built-in** devices and the compatibility with voice assistants, the BTicino smart home can be perfectly controlled and managed with your voice.

## Voice command

Innovative device with built-in **Amazon Alexa voice assistant** in Living Now version.

Set each room of your home as you like with a voice control that controls the home like never before.