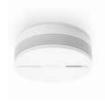

# **Smart Smoke** Alarm Netatmo

#### **HIGH PERFORMANCE** PHOTOELECTRIC SMOKE DETECTOR.

The Smart Smoke Detector emits 85 dB sounds and sends real-time notifications to your smartphone when smoke is detected.

The Netatmo Smart Smoke Alarm is equipped with a unique 10-year built-in battery which means you won't need to think about replacing the batteries for a decade.