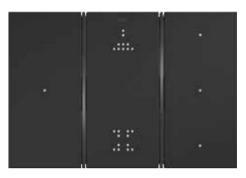

# Cover plate finishes

# Choose the design of your Smart Home

Dress up your Smart Home with your favourite look. The plates can be matched, either favouring monochromatic solutions, or selecting from the many colours and materials available. Details and configurator for selecting the plates on <a href="mailto:bticino.com">bticino.com</a>

# Choose the design of your Smart Home

Dress up your smart home with your favourite look. The plates can be matched, either favouring monochromatic solutions, or selecting from the many colours and materials available. Details and configurator for selecting the plates on **bticino.com** 