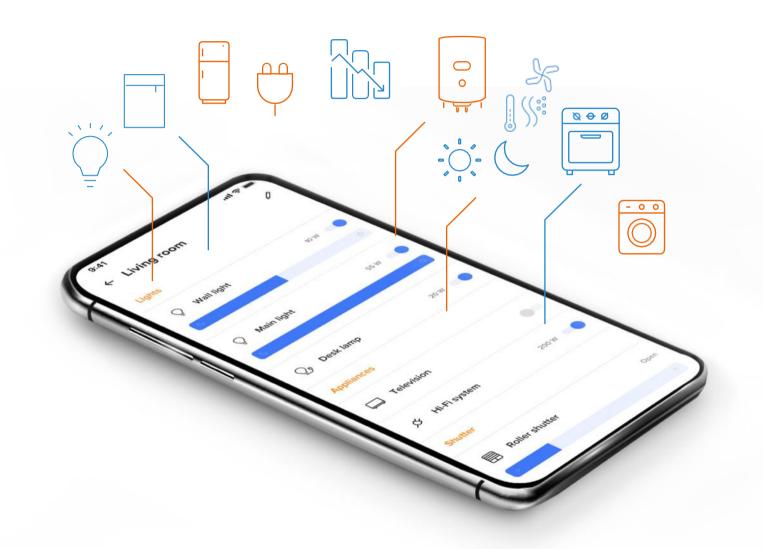

#### THE BEST APP FOR THE SMART HOME:

a single App to manage lights, shutters, energy and temperature control. Makes it simple to supervise all the connected system functions using iOS and Android mobile devices, inside and outside the home.

## Home + Control **Comfort Functions**

View the overall state of the home

Lights, shutters and generic loads activations of a single room

Scenario management

Management of custom programs