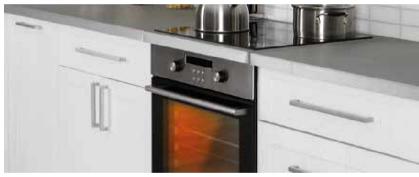

## **Smart BTDIN** with Netatmo electrical panel

The new range of smart DIN modules for direct installation in the electrical panel. It integrates a Smart system, allowing to manage

lights and the most powerful loads (such as induction plate and air conditioning fancoil).

#### BTDIN Netatmo

WATCH THE VIDEO

**CATALOGUE** 