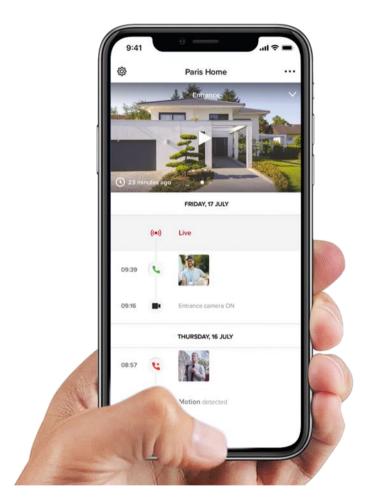

# The best App for a safe home

Solutions for a smart and complete protection of the home... leave your home without worries.

The intuitive home page provides a quick overview of the main entrance, camera and people presence (motion detection) functions.

From a single App, it is possible to manage all the video door entry functions and the integrated native Netatmo security solutions.

See what is happening outside your house

Answering system messages and event timeline