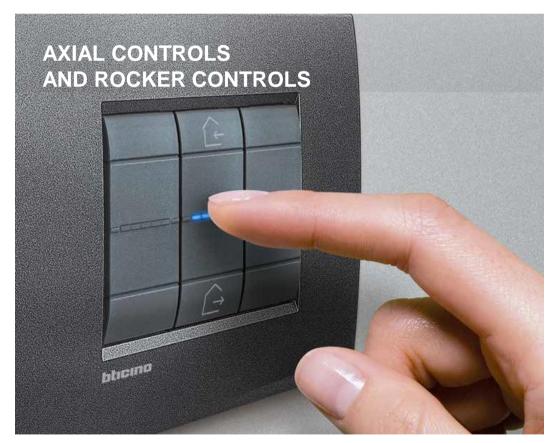

# Axial and rocker controls

Just 3.5 mm thick, Livinglight Air is the only ultra-thin solution on the market. Axial controls are always perfectly aligned and never protrude from the plate.

AXIAL, THE MINIMALIST CHOICE LIVINGLIGHT AIR

ROCKER, THE TRADITIONAL CHOICE LIVINGLIGHT SQUARE