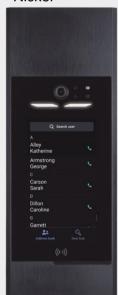

## Linea 5000 with Netatmo

#### **DIGITAL. FUNCTIONAL. PERFORMING**

LINEA 5000 is the new BTicino 2 Wires Smart entry panel.

Ideal for the "digitalisation" of multi-family settings, it takes access to modern buildings to the next level. Featuring a large 7" touch screen display, a wide angle 5 MP HQ camera, digital filters and a modern and intuitive graphic interface, it integrates perfectly with contemporary buildings, conveying a feeling of innovation and high quality. With 2 wires technology and the possibility of customising the finish with the desired colour, logo and street number, it guarantees maximum adaptability in any living context.