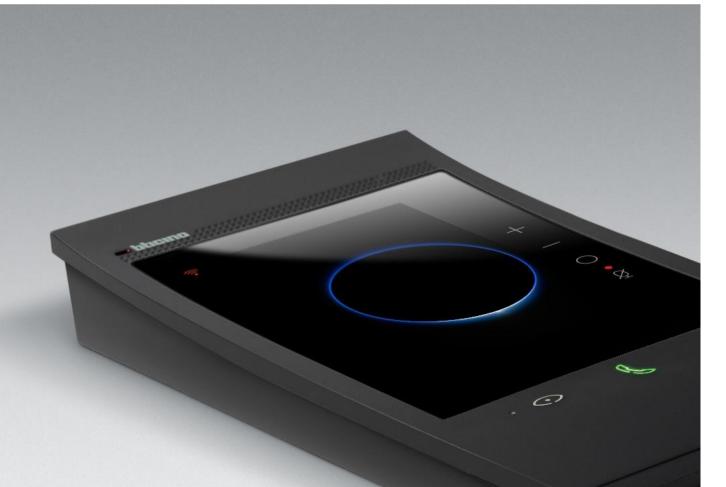

# Control your home from a single screen

HOMETOUCH is a 7" touch screen device for the control of MyHOME home automation functions, which also integrates the BTicino video door entry system.

In addition to the home automation system supervision, HOMETOUCH is also a connected indoor station that allows to manage calls both locally and from smartphone thanks to the Door Entry App for Hometouch.

# Revolutionary and distinctive design

Unequalled distinctive design to meet all the needs of contemporary living. Vertical and super slim. With its clean and modern design, it gives every type of home an innovative look, and offers a unique user experience.

5" Touch Screen Vertical display for a better view of the caller

**Face detection** Automatic centring of the subject on the display

Intuitive use For simple Smartphone-like gestures (Swipe function)

**Curved shape** the shape of a welcome: a "welcoming effect" for residents and guests.