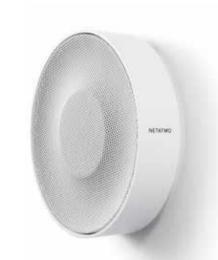

# **Smart Smoke** Alarm Netatmo

#### **HIGH PERFORMANCE** PHOTOELECTRIC SMOKE DETECTOR.

The Smart Smoke Detector emits 85 dB sounds and sends real-time notifications to your smartphone when smoke is detected.

The Netatmo Smart Smoke Alarm is equipped with a unique 10-year built-in battery which means you won't need to think about replacing the batteries for a decade.