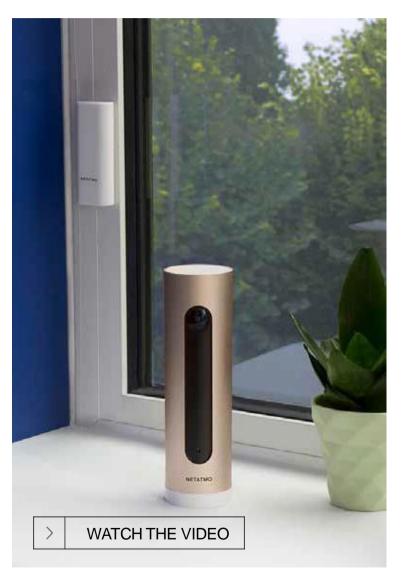

# Video surveillance inside and outside the home Netatmo

#### **Smart Outdoor Video Camera**

with detection of people, animals and vehicles. Real-time alerts for prompt action in case of intrusion. Also available in version with built-in 105 dB siren.

- Natively integrated with Classe 300EOS with Netatmo
- Compatible with Classe 100X and Classe 300X video door internal units and Hometouch