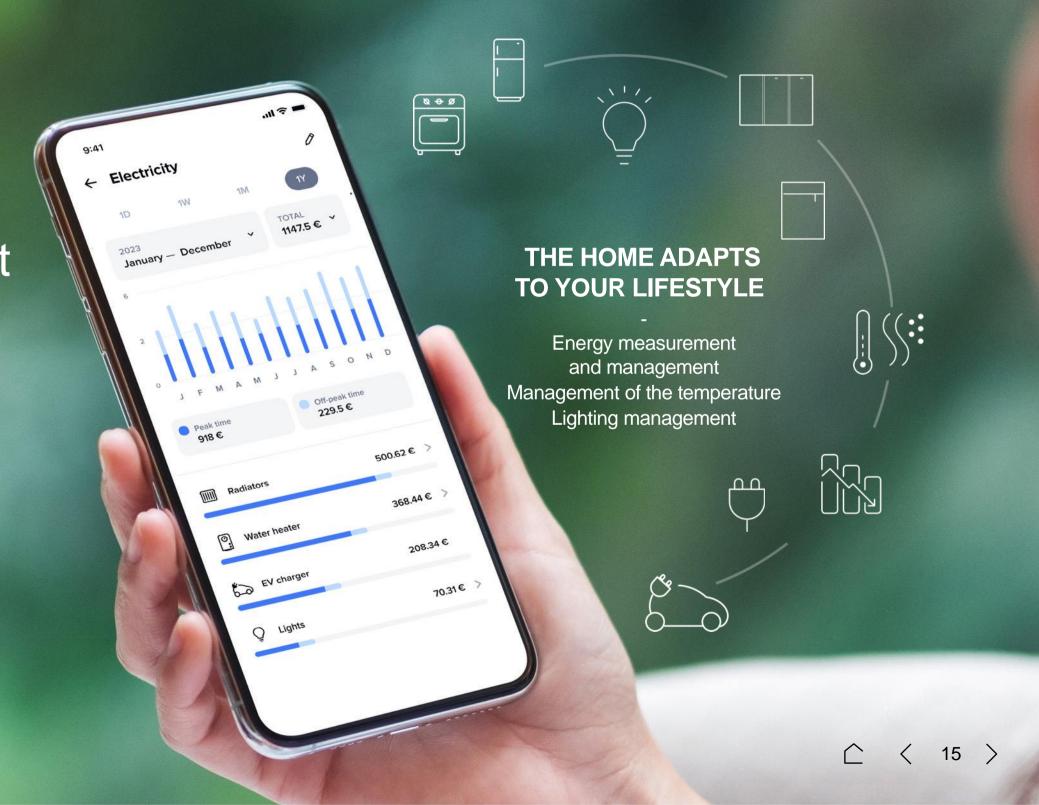

## One single App... many connected advantages

THE INTUITIVE HOME PAGE PROVIDES ALL THE INFORMATION ABOUT THE SYSTEM. MOREOVER, THROUGH THE APP IT IS POSSIBLE TO:

- 1. Display and check the status of the loads connected to sockets and the room temperature;
- 2. Adjust the temperature simply and intuitively;
- 3. Check the total home consumptions;
- 4. Access the **Energy Report** to see the appliances that consumed the most energy;
- 5. Receive notifications on the load and system status;
- 6. **Define the load priority** for black-out prevention;
- 7. **Schedule** to switch off devices (for instance lights, air conditioning, heater...) when not used.

## Home + Control APP for energy control

**A CONNECTED SYSTEM ALLOWS BETTER HOME ENERGY EFFICIENCY. AVOIDING UNNECESSARY** WASTE.

#### **SINGLE VIEW**

Total energy consumption of the home in kWh and value

#### **MULTIPLE VIEW**

Precise consumption of one or more circuits or rooms in the home

#### **TOTAL CONSUMPTION**

of the home in kWh and value

#### **NOTIFICATION**

when the consumption threshold is reached