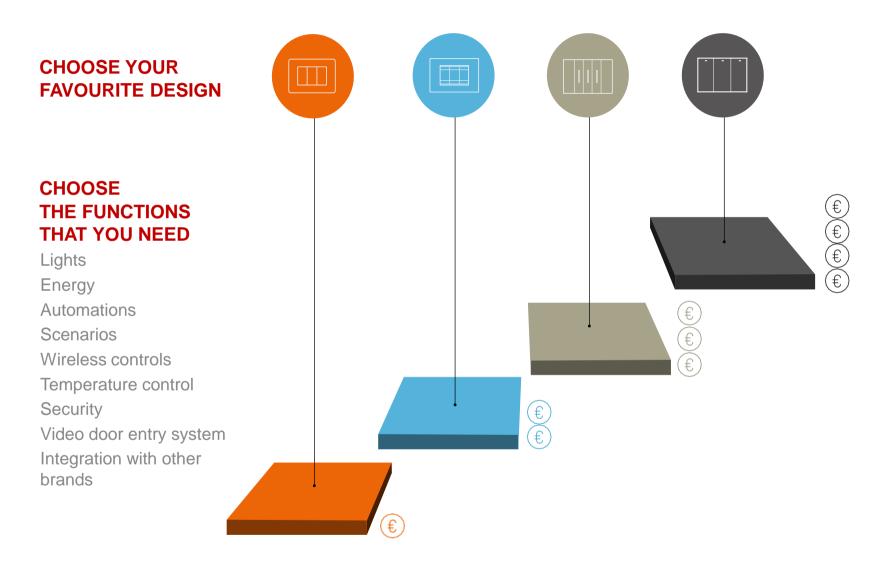

## Home + Control App for the Smart Home management

#### THE BEST APP FOR THE SMART HOME:

a single App to manage lights, shutters, energy and temperature control. Makes it simple to supervise all the connected system functions using iOS and Android mobile devices, inside and outside the home.

## Home + Control **Comfort Functions**

View the overall state of the home

Lights, shutters and generic loads activations of a single room

Scenario management

Management of custom programs