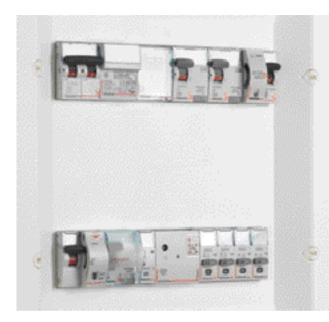

## Energy measurement and control

**TWO COMPLEMENTARY INSTALLATION POSSIBILITIES:** 

#### **ELECTRICAL PANEL SOLUTION**

Possibility of choosing the version of the DIN module to install in the home electrical panel

Smart 20 A contactor