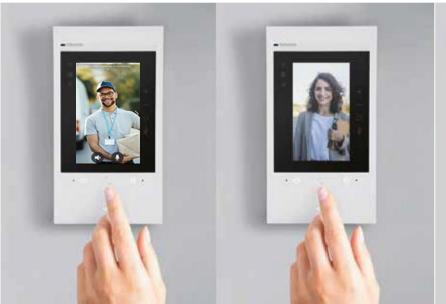

# CLASSE 300EOS THE EVOLUTION OF SMART

Classe 300EOS with Netatmo is the 2 wires / Wi-Fi handsfree connected video internal unit with built-in Amazon Alexa voice assistant.

It is not a simple video internal unit, but a unique, technological and advanced device that allows you to control your Smart Home.

# Classe 300EOS with Netatmo The first video internal unit with built-in Alexa

«Alexa, open the gate»

«Alexa, answer the call»

«Alexa, show me the entrance camera»

NOTE: Alexa is not available in all languages and Countries. Alexa features and functionality may vary by location.

# Different ways to control the video door entry home functions

Locally, directly from the device

With your voice, by asking Alexa

With your smartphone, using the **Home + Security App** 

Internal unit