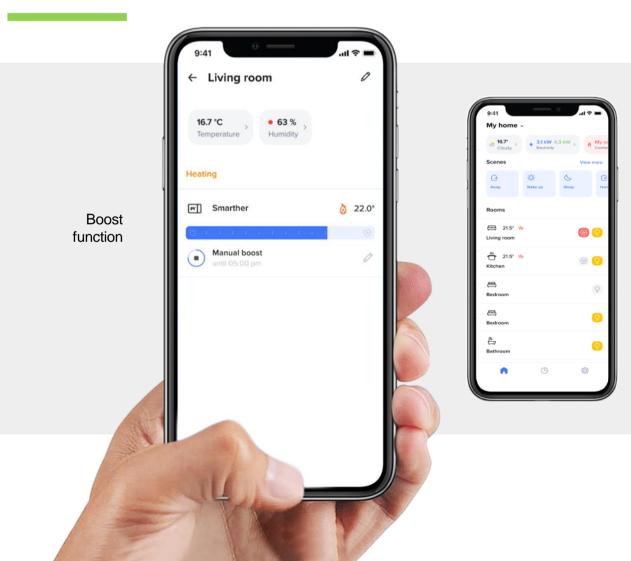

#### **ESSENTIAL DESIGN, MAXIMUM COMFORT.** WHEREVER YOU ARE.

- Possibility to create programs, monitor consumption levels and activate practical and useful functions even when away from the home (boost, away)
- Compatibility with Netatmo Smart Thermostatic Valves, to extend comfort in every room
- Available in 3 colours for the flush-mounted version (black, white and sand) and in white for the wall-mounted version.