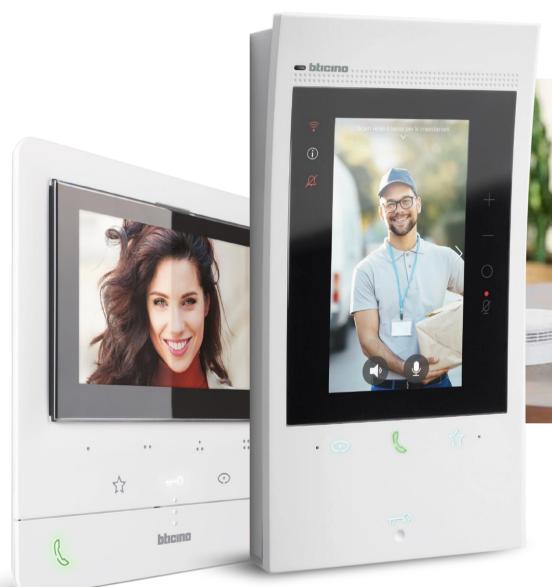

# Control your home from a single screen

HOMETOUCH is a 7" touch screen device for the control of MyHOME home automation functions, which also integrates the BTicino video door entry system.

In addition to the home automation system supervision, HOMETOUCH is also a connected indoor station that allows to manage calls both locally and from smartphone thanks to the Door Entry App for Hometouch.

Hometouch - White

**Door Entry per** Hometouch