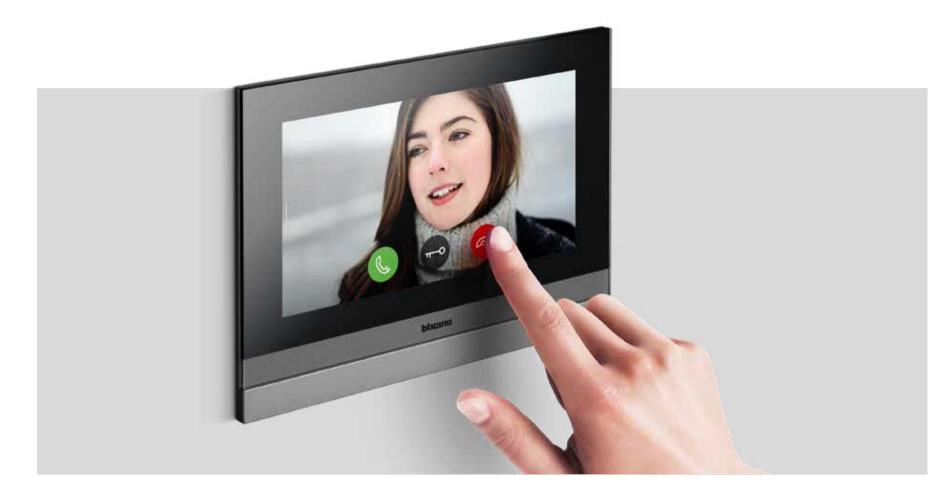

# CLASSE 300EOS THE EVOLUTION OF SMART

Classe 300EOS with Netatmo is the 2 wires / Wi-Fi handsfree connected video internal unit with built-in Amazon Alexa voice assistant.

It is not a simple video internal unit, but a unique, technological and advanced device that allows you to control your Smart Home.

# Revolutionary and distinctive design

Unequalled distinctive design to meet all the needs of contemporary living. Vertical and super slim. With its clean and modern design, it gives every type of home an innovative look, and offers a unique user experience.

5" Touch Screen Vertical display for a better view of the caller

**Face detection** Automatic centring of the subject on the display

Intuitive use For simple Smartphone-like gestures (Swipe function)

**Curved shape** the shape of a welcome: a "welcoming effect" for residents and guests.