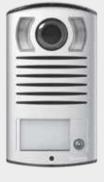

# Video door entry entrance panels

## Linea 5000 with Netatmo

#### **DIGITAL. FUNCTIONAL. PERFORMING**

LINEA 5000 is the new BTicino 2 Wires Smart entry panel.

Ideal for the "digitalisation" of multi-family settings, it takes access to modern buildings to the next level. Featuring a large 7" touch screen display, a wide angle 5 MP HQ camera, digital filters and a modern and intuitive graphic interface, it integrates perfectly with contemporary buildings, conveying a feeling of innovation and high quality. With 2 wires technology and the possibility of customising the finish with the desired colour, logo and street number, it guarantees maximum adaptability in any living context.