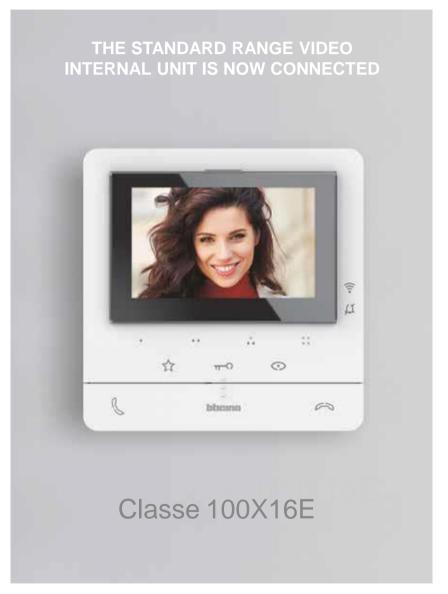

# Classe 100X Now the standard is connected

WATCH THE VIDEO

**BROCHURE** 

Classe 100X16E

Integration with **Netatmo Smart Security** 