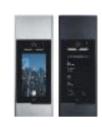

# CLASSE 300EOS THE EVOLUTION OF SMART

Classe 300EOS with Netatmo is the 2 wires / Wi-Fi handsfree connected video internal unit with built-in Amazon Alexa voice assistant.

It is not a simple video internal unit, but a unique, technological and advanced device that allows you to control your Smart Home.

# Revolutionary and distinctive design

Unequalled distinctive design to meet all the needs of contemporary living. Vertical and super slim. With its clean and modern design, it gives every type of home an innovative look, and offers a unique user experience.

5" Touch Screen Vertical display for a better view of the caller

**Face detection** Automatic centring of the subject on the display

Intuitive use For simple Smartphone-like gestures (Swipe function)

**Curved shape** the shape of a welcome: a "welcoming effect" for residents and guests.