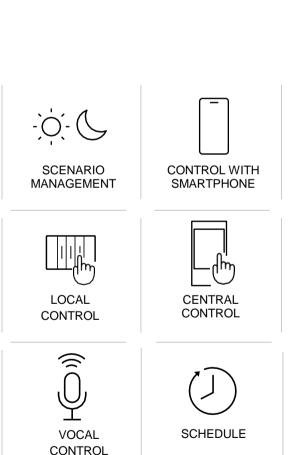

## Home + Control **Comfort Functions**

View the overall state of the home

Lights, shutters and generic loads activations of a single room

Scenario management

Management of custom programs

### Scenario Controls

Scenarios can be recalled directly from the App.

#### **SCENARIOS:**

Simplify the management of your home. From the most common In/Out or Day/Night scenarios, to customised scenarios that can meet all your needs.

#### **SCHEDULINGS:**

Program actions based on the day or the time of the day (e.g.: raise the shutters at 7.30 am on week days and at 9.30 am on weekends).

#### **SMART NOTIFICATIONS:**

Receive notifications for relevant events (e.g.: if the light stays on for more than a certain period of time, if the refrigerator power trips).

#### **AUTOMATIONS:**

Customize home management based on specific events (e.g. weather conditions).

Living Now In&Out scenario

Digital control In&Out scenario

Create schedules or customised scenarios to suit your daily routine and save energy.