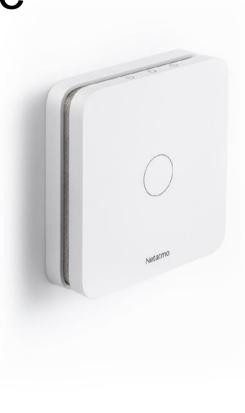

## **Smart BTDIN** with Netatmo electrical panel

The new range of smart DIN modules for direct installation in the electrical panel. It integrates a Smart system, allowing to manage

lights and the most powerful loads (such as induction plate and air conditioning fancoil).

#### BTDIN Netatmo

WATCH THE VIDEO

**CATALOGUE** 