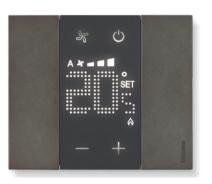

## MyHome **Digital Controls**

Advanced devices featuring the innovative Living Now full-button design with customizable LEDs. The controls may also be expanded, moved or modified for new functions, without any need for rewiring.