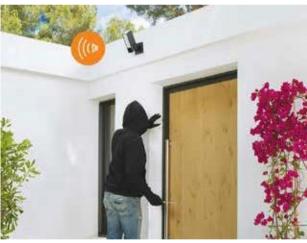

# Full safety with just one APP

Know who is ringing the entrance panel, be alerted if someone comes in through doors and windows, scare off intruders with the smart siren... all this thanks to the native integration with Netatmo smart security devices.

#### **REAL PROTECTION FOR YOUR HOME**

The smart person detection feature prevents unnecessary alerts: receive a real-time notification on your smartphone if someone is lurking around your front door. Is it an intruder? Deter them immediately in complete safety using the built-in speaker.