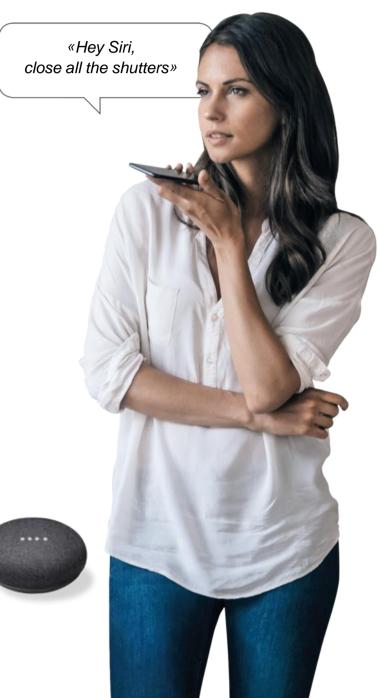

## Manage the home also with the voice

BTicino Smart Home solutions are compatible with the Google, Amazon and Apple platforms. Thanks to the preferred voice assistant, it is possible to control the home hands-free: an extremely useful function also for those with mobility problems.

Notes: Home Pod, Google Home and Amazon Echo are available from Apple store, Google Store, Amazon, or from authorised retailers.

«Alexa, set the ground floor temperature to 20 degrees»

«OK Google, fully switch on the kitchen light»