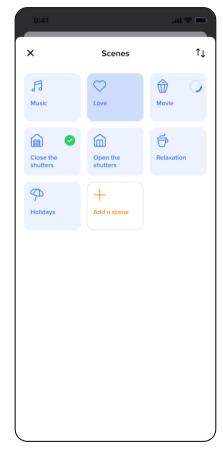

### Scenario Controls

Scenarios can be recalled directly from the App.

#### **SCENARIOS:**

Simplify the management of your home. From the most common In/Out or Day/Night scenarios, to customised scenarios that can meet all your needs.

#### **SCHEDULINGS:**

Program actions based on the day or the time of the day (e.g.: raise the shutters at 7.30 am on week days and at 9.30 am on weekends).

#### **SMART NOTIFICATIONS:**

Receive notifications for relevant events (e.g.: if the light stays on for more than a certain period of time, if the refrigerator power trips).

#### **AUTOMATIONS:**

Customize home management based on specific events (e.g. weather conditions).

Living Now In&Out scenario

Digital control In&Out scenario

Create schedules or customised scenarios to suit your daily routine and save energy.