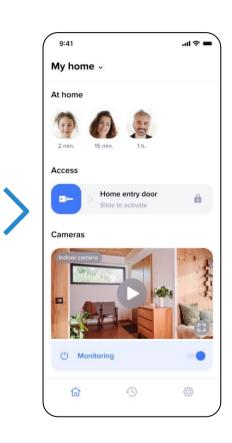

# The best App for a safe home

Solutions for a smart and complete protection of the home... leave your home without worries.

The intuitive home page provides a quick overview of the main entrance, camera and people presence (motion detection) functions.

#### WITH THE HOME + SECURITY APP IT IS POSSIBLE TO MANAGE **VARIOUS FUNCTIONS:**

- answer the calls,
- activate the electrical door locks,
- activate the cameras and the event timeline
- and much more...

Receive notification when someone is calling

Answer comfortably from home sofa

Switch on the light in the garden

Call home directly

Answer the call when you are out and from anywhere in the world

Open the home gate when you do not have your radio control

See what is happening outside your house

Answering system messages and event timeline