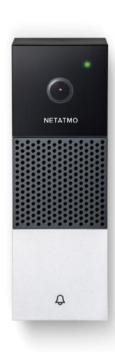

# **Smart Video** Doorbell Netatmo

#### SEE WHO'S AT THE DOOR AND ANSWER IT FROM ANYWHERE

Your Netatmo Smart Video Doorbell lets you see and speak to visitors, even when you're not home: receive a video call immediately on your smartphone when someone rings your doorbell and choose whether or not to communicate with your visitors.

#### **REAL PROTECTION FOR YOUR HOME**

The smart person detection feature prevents unnecessary alerts: receive a real-time notification on your smartphone if someone is lurking around your front door. Is it an intruder? Deter them immediately in complete safety using the built-in speaker.