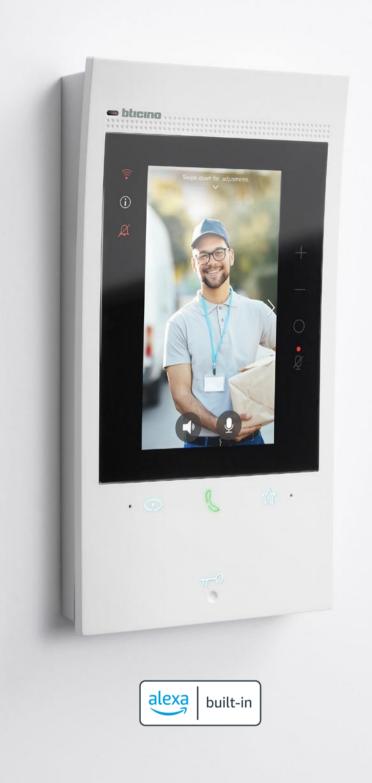

# CLASSE 300EOS THE EVOLUTION OF SMART

Classe 300EOS with Netatmo is the 2 wires / Wi-Fi handsfree connected video internal unit with built-in Amazon Alexa voice assistant.

It is not a simple video internal unit, but a unique, technological and advanced device that allows you to control your Smart Home.

# Revolutionary and distinctive design

Unequalled distinctive design to meet all the needs of contemporary living. Vertical and super slim. With its clean and modern design, it gives every type of home an innovative look, and offers a unique user experience.

5" Touch Screen Vertical display for a better view of the caller

**Face detection** Automatic centring of the subject on the display

Intuitive use For simple Smartphone-like gestures (Swipe function)

**Curved shape** the shape of a welcome: a "welcoming effect" for residents and guests.

# Classe 300EOS with Netatmo The first video internal unit with built-in Alexa

«Alexa, open the gate»

«Alexa, answer the call»

«Alexa, show me the entrance camera»

NOTE: Alexa is not available in all languages and Countries. Alexa features and functionality may vary by location.