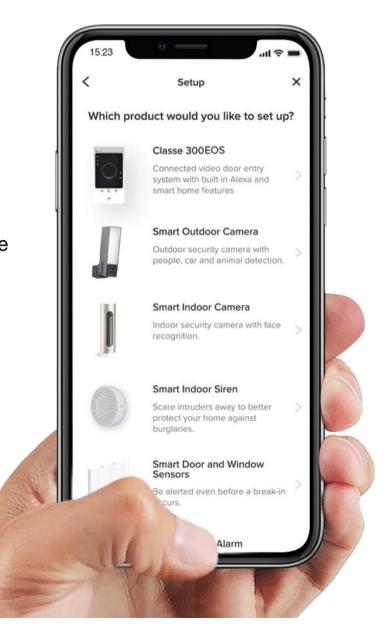

#### Netatmo

**Smart** Indoor Camera

**Smart** Outdoor Camera

**Smart Outdoor** Camera with Siren

**Smart Smoke** Alarm

**Smart** Indoor Siren

**Smart Door** and Window **Sensors** 

**Smart Carbon** Monoxide Alarm

**Smart** Video **Doorbell** 