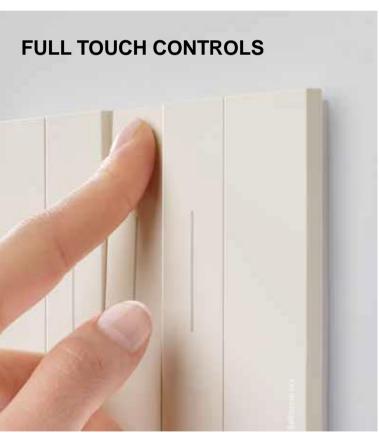

## Full touch controls

The lights can be switched on or off by pressing any point of the surface of the keys. After being pressed, the keys return to their original position, perfectly aligned. Available in Living Now version in white, sand and black finishes.