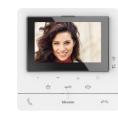

# CLASSE 300EOS THE EVOLUTION OF SMART

Classe 300EOS with Netatmo is the 2 wires / Wi-Fi handsfree connected video internal unit with built-in Amazon Alexa voice assistant.

It is not a simple video internal unit, but a unique, technological and advanced device that allows you to control your Smart Home.

# Revolutionary and distinctive design

Unequalled distinctive design to meet all the needs of contemporary living. Vertical and super slim. With its clean and modern design, it gives every type of home an innovative look, and offers a unique user experience.

5" Touch Screen Vertical display for a better view of the caller

**Face detection** Automatic centring of the subject on the display

Intuitive use For simple Smartphone-like gestures (Swipe function)

**Curved shape** the shape of a welcome: a "welcoming effect" for residents and guests.