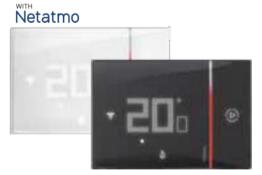

## Temperature control

BTicino and Netatmo solutions allow to achieve the ideal home temperature, ensuring maximum energy saving at all times.

**CHOOSE THE** PRODUCT THAT **MEETS YOUR NEEDS:** 

#### **Living Now** MyHOME

Multi-zone heating for advanced systems

Smarther AC Netatmo

Cooling and heating systems with AC units and Fan Coil units.

#### Smarther

Independent heating or independent central heating