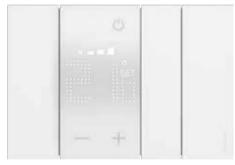

#### **Living Now** MyHOME

Multi-zone heating for advanced systems

Smarther AC Netatmo

Cooling and heating systems with AC units and Fan Coil units.

## MyHOME temperature control

The split of the heating and cooling system into separate zones allows to manage different temperature profiles, avoiding the waste of energy resources, with savings of up to 30% when compared with a traditional system.

The perfect design integration with the BTicino ranges creates an ideal coordination with the other components of the electrical system.

It is possible to create **scenarios** to easily set temperature variations for each individual zone of the system based on day and time of day, as well as integrate temperature control with other smart functions (e.g.: the OUT scenario lowers the temperature), in addition to control using the Home + Control APP.

Temperature probe in Living Now aesthetics Modular and European standards

App Home + Control