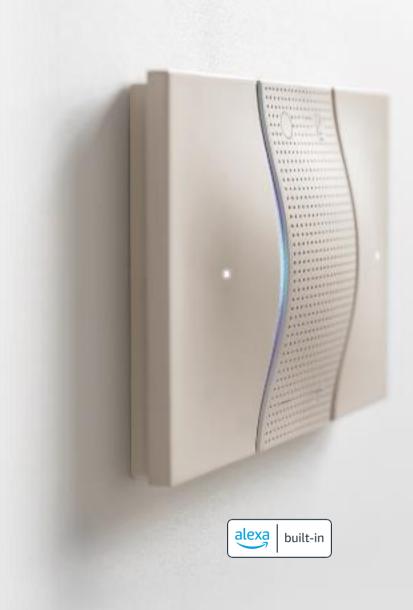

# CLASSE 300EOS THE EVOLUTION OF SMART

Classe 300EOS with Netatmo is the 2 wires / Wi-Fi handsfree connected video internal unit with built-in Amazon Alexa voice assistant.

It is not a simple video internal unit, but a unique, technological and advanced device that allows you to control your Smart Home.

# Revolutionary and distinctive design

Unequalled distinctive design to meet all the needs of contemporary living. Vertical and super slim. With its clean and modern design, it gives every type of home an innovative look, and offers a unique user experience.

5" Touch Screen Vertical display for a better view of the caller

**Face detection** Automatic centring of the subject on the display

Intuitive use For simple Smartphone-like gestures (Swipe function)

**Curved shape** the shape of a welcome: a "welcoming effect" for residents and guests.