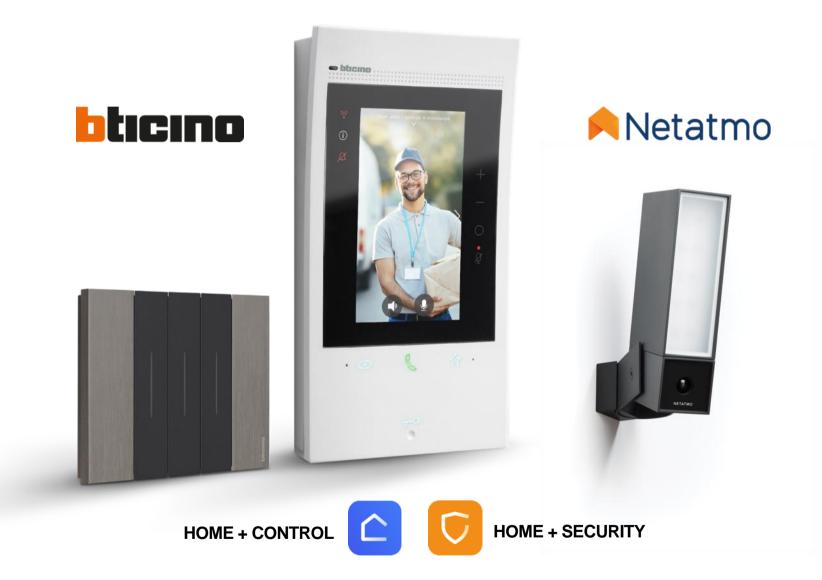

## BTicino and Netatmo. The Smart Home

All the advantages of a Smart Home are available through BTicino and Netatmo products. Netatmo branded products are in fact fully compatible with the BTicino offer, which has allowed us to develop together new and modern smart solutions.

The range of connected products for the **BTicino-Netatmo Smart Home allows for** better living, managing the home in an innovative, simple and connected way.

The Ecosystem is based on Home+ App **suite:** Home + Security and Home + Control.

## **Everything within** the reach of an App

You can access the Home+ App Suite with the BTicino Smart Home. The installer only needs one single tool to design the whole Smart Home (mobile and webApp), while the end customer only needs one APP to manage all the home comfort functions, and one App dedicated to smart security.

#### FOR THE CUSTOMER

**HOME + CONTROL** Controls all the home comfort functions.

**HOME + SECURITY** Controls the video door entry system and Netatmo products.