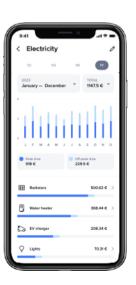

## One single App... many connected advantages

THE INTUITIVE HOME PAGE PROVIDES ALL THE INFORMATION ABOUT THE SYSTEM. MOREOVER, THROUGH THE APP IT IS POSSIBLE TO:

- 1. Display and check the status of the loads connected to sockets and the room temperature;
- 2. Adjust the temperature simply and intuitively;
- 3. Check the total home consumptions;
- 4. Access the **Energy Report** to see the appliances that consumed the most energy;
- 5. Receive notifications on the load and system status;
- 6. **Define the load priority** for black-out prevention;
- 7. **Schedule** to switch off devices (for instance lights, air conditioning, heater...) when not used.

## Home + Control APP for energy control

**A CONNECTED SYSTEM ALLOWS BETTER HOME ENERGY EFFICIENCY. AVOIDING UNNECESSARY** WASTE.

#### **SINGLE VIEW**

Total energy consumption of the home in kWh and value

#### **MULTIPLE VIEW**

Precise consumption of one or more circuits or rooms in the home

#### **TOTAL CONSUMPTION**

of the home in kWh and value

#### **NOTIFICATION**

when the consumption threshold is reached