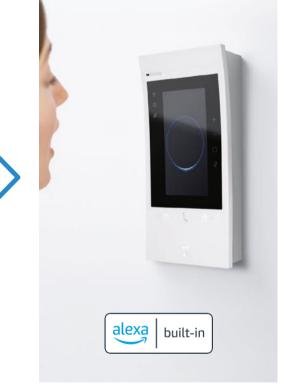

## Control your home with your voice

Thanks to the **Alexa built-in** devices and the compatibility with voice assistants, the BTicino smart home can be perfectly controlled and managed with your voice.

## Voice command

Innovative device with built-in **Amazon Alexa voice assistant** in Living Now version.

Set each room of your home as you like with a voice control that controls the home like never before.

# Classe 300EOS with Netatmo The first video internal unit with built-in Alexa

«Alexa, open the gate»

«Alexa, answer the call»

«Alexa, show me the entrance camera»

NOTE: Alexa is not available in all languages and Countries. Alexa features and functionality may vary by location.

alexa | built-in

Internal unit