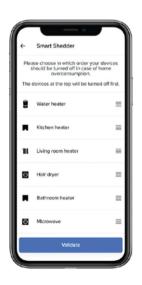

## One single App... many connected advantages

THE INTUITIVE HOME PAGE PROVIDES ALL THE INFORMATION ABOUT THE SYSTEM. MOREOVER, THROUGH THE APP IT IS POSSIBLE TO:

- 1. Display and check the status of the loads connected to sockets and the room temperature;
- 2. Adjust the temperature simply and intuitively;
- 3. Check the total home consumptions;
- 4. Access the **Energy Report** to see the appliances that consumed the most energy;
- 5. Receive notifications on the load and system status;
- 6. **Define the load priority** for black-out prevention;
- 7. **Schedule** to switch off devices (for instance lights, air conditioning, heater...) when not used.