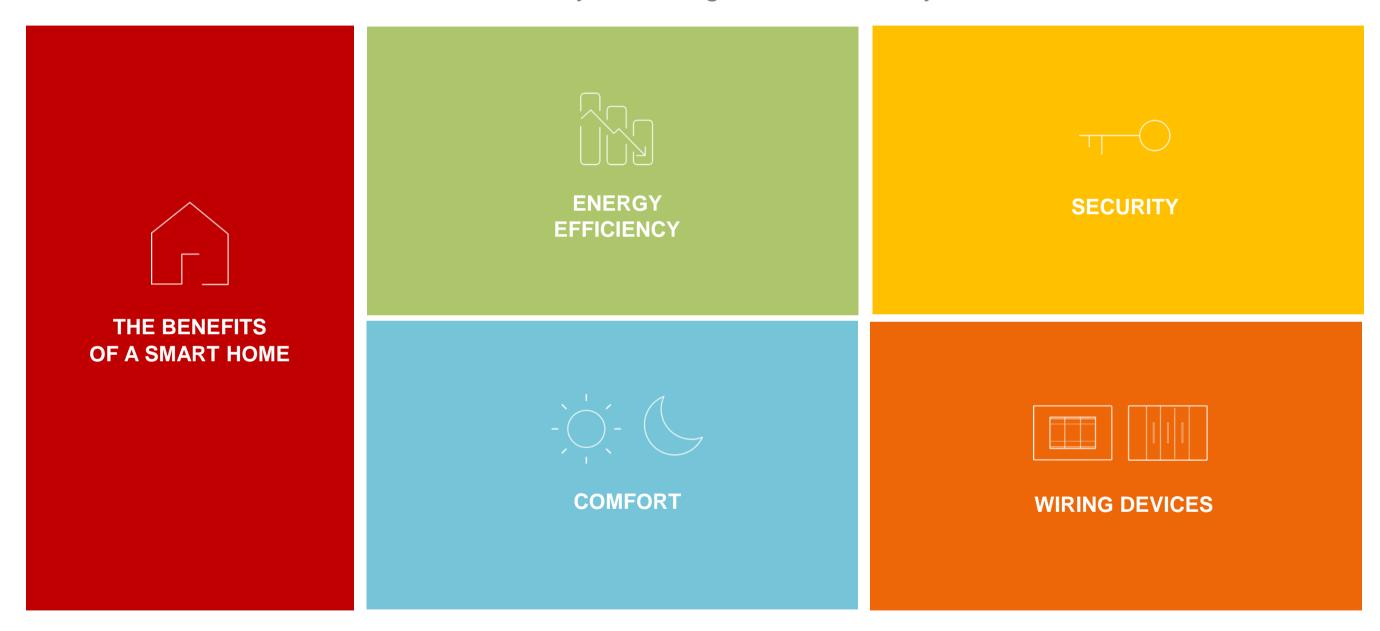

## The benefits for your Customer

#### SIMPLE TO USE

Use the smart system as easily as a traditional system, but with many more features.

#### **MORE CONTROL AND SAFETY**

Control and management of all the home functions in an easy, intuitive and safe manner, thanks to the Smartphone remote control.

#### **MORE CUSTOMISATION**

A customized home that adapts to your lifestyle and can evolve as needed over time.

#### **GREEN WELLBEING APPROACH**

The monitoring and control of consumption promotes daily comfort, but also peace of mind through energy savings and a reduced carbon footprint.

#### **ADVANCED FUNCTIONS** AT AFFORDABLE PRICES

A smart home offers all the advantages of a traditional home, with the added bonus of innovative features with a smaller and smaller cost gap.

#### **MORE INTEGRATION**

Control and management of all the home devices and functions from a single application or using voice commands.