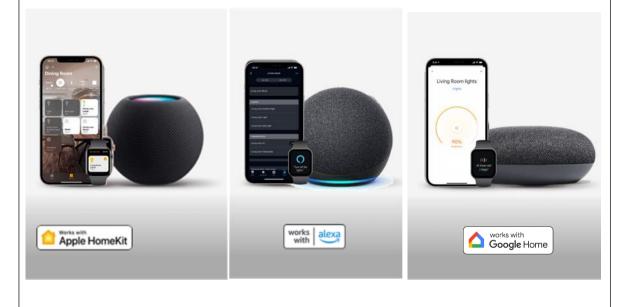

## Control your home with your voice

Thanks to the **Alexa built-in** devices and the compatibility with voice assistants, the BTicino smart home can be perfectly controlled and managed with your voice.

#### **CONTROL WITH ALEXA BUILT-IN PRODUCT**

#### Voice control

## Voice command

Innovative device with built-in **Amazon Alexa voice assistant** in Living Now version.

Set each room of your home as you like with a voice control that controls the home like never before.