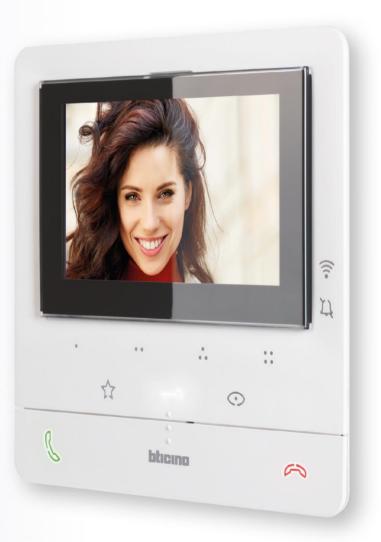

# CLASSE 300EOS THE EVOLUTION OF SMART

Classe 300EOS with Netatmo is the 2 wires / Wi-Fi handsfree connected video internal unit with built-in Amazon Alexa voice assistant.

It is not a simple video internal unit, but a unique, technological and advanced device that allows you to control your Smart Home.

# Classe 300EOS with Netatmo The first video internal unit with built-in Alexa

«Alexa, open the gate»

«Alexa, answer the call»

«Alexa, show me the entrance camera»

NOTE: Alexa is not available in all languages and Countries. Alexa features and functionality may vary by location.

alexa | built-in

Internal unit