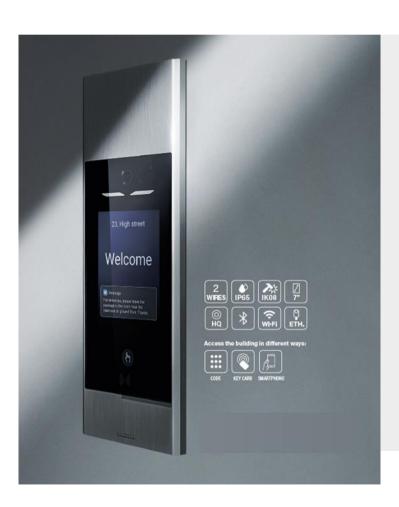

## Linea 5000 with Netatmo

#### **DIGITAL. FUNCTIONAL. PERFORMING**

LINEA 5000 is the new BTicino 2 Wires Smart entry panel.

Ideal for the "digitalisation" of multi-family settings, it takes access to modern buildings to the next level. Featuring a large 7" touch screen display, a wide angle 5 MP HQ camera, digital filters and a modern and intuitive graphic interface, it integrates perfectly with contemporary buildings, conveying a feeling of innovation and high quality. With 2 wires technology and the possibility of customising the finish with the desired colour, logo and street number, it guarantees maximum adaptability in any living context.

#### Two finishes in the catalogue

Aluminium

Nickel

Three finishes on demand made to order or project

Gold

Titanium

Steel

With 5 exclusive finishes in 60% recycled aluminium, Linea 5000 can be easily adapted to all types of buildings, from contemporary of any size to classic architecture. Linea 5000 expresses robustness and high quality in every colour.