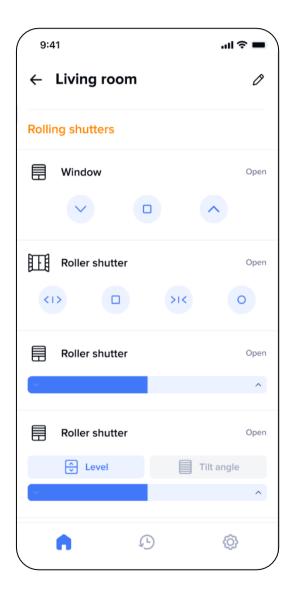

# Shutter control and Automations

It is possible to manage blinds, shutters or other automatic devices in an even simpler and more immediate way.

The shutters can be operated individually, in a group or in general, either using normal controls on the wall, or scenarios or via the management of schedulings. This way, you can utilise the natural light and reduce the use of electrical energy by setting time patterns for controlling your blinds.

### Scenario Controls

Scenarios can be recalled directly from the App.

#### **SCENARIOS:**

Simplify the management of your home. From the most common In/Out or Day/Night scenarios, to customised scenarios that can meet all your needs.

#### **SCHEDULINGS:**

Program actions based on the day or the time of the day (e.g.: raise the shutters at 7.30 am on week days and at 9.30 am on weekends).