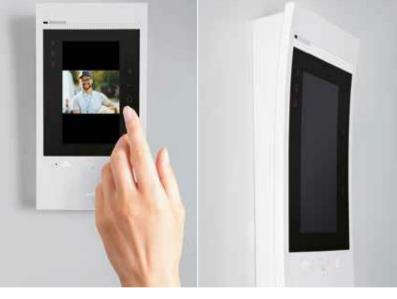

# CLASSE 300EOS THE EVOLUTION OF SMART

Classe 300EOS with Netatmo is the 2 wires / Wi-Fi handsfree connected video internal unit with built-in Amazon Alexa voice assistant.

It is not a simple video internal unit, but a unique, technological and advanced device that allows you to control your Smart Home.

# Revolutionary and distinctive design

Unequalled distinctive design to meet all the needs of contemporary living. Vertical and super slim. With its clean and modern design, it gives every type of home an innovative look, and offers a unique user experience.

5" Touch Screen Vertical display for a better view of the caller

**Face detection** Automatic centring of the subject on the display

Intuitive use For simple Smartphone-like gestures (Swipe function)

**Curved shape** the shape of a welcome: a "welcoming effect" for residents and guests.