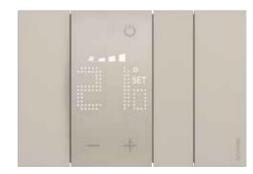

## Smarther Netatmo

## Temperature control

#### **ESSENTIAL DESIGN, MAXIMUM COMFORT.** WHEREVER YOU ARE.

- Possibility to create programs, monitor consumption levels and activate practical and useful functions even when away from the home (boost, away)
- Compatibility with Netatmo Smart Thermostatic Valves, to extend comfort in every room
- Available in 3 colours for the flush-mounted version (black, white and sand) and in white for the wall-mounted version.