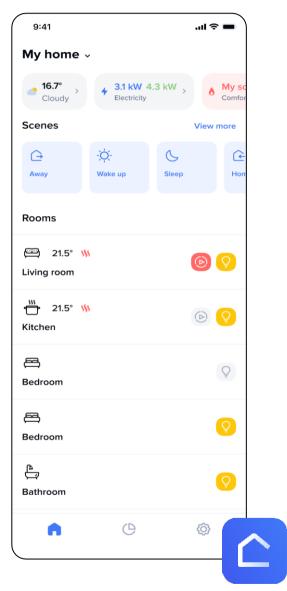

## One single App... many connected advantages

THE INTUITIVE HOME PAGE PROVIDES ALL THE INFORMATION ABOUT THE SYSTEM. MOREOVER, THROUGH THE APP IT IS POSSIBLE TO:

- 1. Display and check the status of the loads connected to sockets and the room temperature;
- 2. Adjust the temperature simply and intuitively;
- 3. Check the total home consumptions;
- 4. Access the **Energy Report** to see the appliances that consumed the most energy;
- 5. Receive notifications on the load and system status;
- 6. **Define the load priority** for black-out prevention;
- 7. **Schedule** to switch off devices (for instance lights, air conditioning, heater...) when not used.

## Home + Control APP for energy control

**A CONNECTED SYSTEM ALLOWS BETTER HOME ENERGY EFFICIENCY. AVOIDING UNNECESSARY** WASTE.

#### **SINGLE VIEW**

Total energy consumption of the home in kWh and value

#### **MULTIPLE VIEW**

Precise consumption of one or more circuits or rooms in the home

#### **TOTAL CONSUMPTION**

of the home in kWh and value

#### **NOTIFICATION**

when the consumption threshold is reached