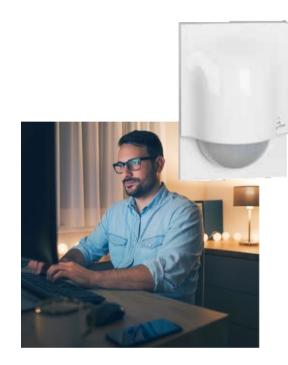

## Movement sensors

THE LIGHTS **TURN ON AND OFF AUTOMATICALLY** WHEN NEEDED.

#### Automatic or timed switching on

There are various possibilities for automatic or timed switching on of light points, after presence detectors have triggered or for hourly programmings. They can switch off after a certain period of time has elapsed or after another event on the system.

I stay in the room. The detector keeps the lights on as long as my presence is detected.

#### Daylight is sufficient.

The detector switches off automatically. With the dimmer function active, it gradually lowers the intensity of the lights before turning them off.

#### The daylight fades.

The detector switches on automatically. With the dimmer function active, the intensity adapts and complements the natural light level, to achieve the required brightness.