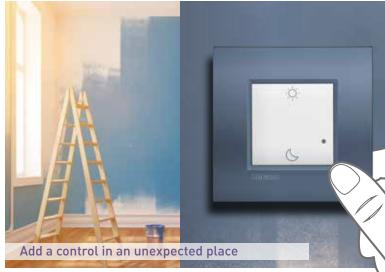

# Wireless Controls: 2 solutions to control the system in full freedom.

### IT CAN BE INSTALLED IN A FEW SECONDS

1. associate the control with a simple action

2. install the control using the supplied double-sided tape

3. the control is ready to be used