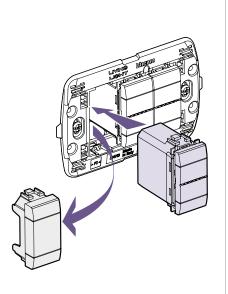

### FLUSH MOUNTED INSTALLATION

### IT CAN BE INSTALLED IN A FEW SECONDS

1. install the control

2. remove the control from its enclosure

3. associate the control with a simple action

4. the control is ready to be used