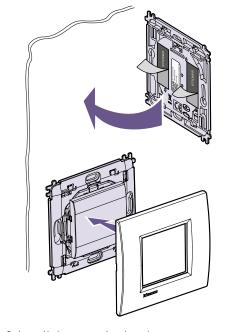

### FLUSH MOUNTED INSTALLATION

### IT CAN BE INSTALLED IN A FEW SECONDS

1. install the control

2. remove the control from its enclosure

3. associate the control with a simple action

4. the control is ready to be used