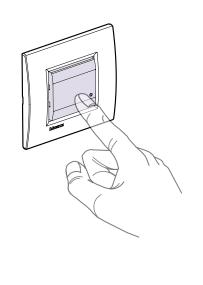

### FLUSH MOUNTED INSTALLATION

### IT CAN BE INSTALLED IN A FEW SECONDS

1. install the control

2. remove the control from its enclosure

3. associate the control with a simple action

4. the control is ready to be used