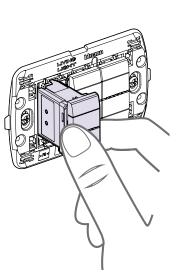

### FLUSH MOUNTED INSTALLATION

### IT CAN BE INSTALLED IN A FEW SECONDS

1. install the control

2. remove the control from its enclosure

3. associate the control with a simple action

4. the control is ready to be used