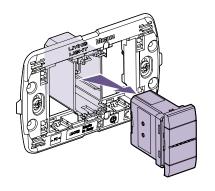

### FLUSH MOUNTED INSTALLATION

### IT CAN BE INSTALLED IN A FEW SECONDS

1. install the control

2. remove the control from its enclosure

3. associate the control with a simple action

4. the control is ready to be used