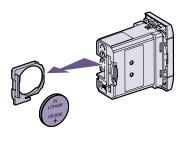

### POWER SUPPLY WITH LONG-LIFE BATTERIES

The control is powered by a CR2032 battery, capable of guaranteeing operation for 8 years.

The replacement does not require any tools.