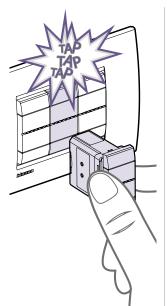

### FLUSH MOUNTED INSTALLATION

### IT CAN BE INSTALLED IN A FEW SECONDS

1. install the control

2. remove the control from its enclosure

3. associate the control with a simple action

4. the control is ready to be used