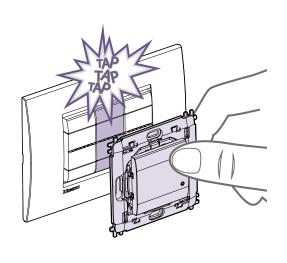

### FLUSH MOUNTED INSTALLATION

### IT CAN BE INSTALLED IN A FEW SECONDS

1. install the control

2. remove the control from its enclosure

3. associate the control with a simple action

4. the control is ready to be used