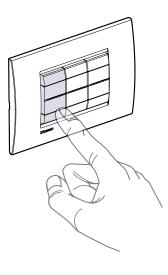

### FLUSH MOUNTED INSTALLATION

### IT CAN BE INSTALLED IN A FEW SECONDS

1. install the control

2. remove the control from its enclosure

3. associate the control with a simple action

4. the control is ready to be used