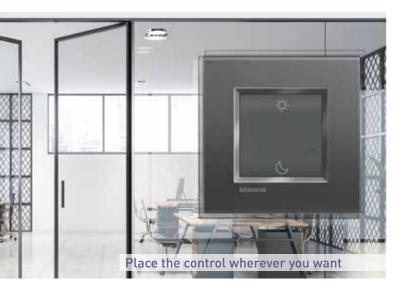

# Wireless Controls: 2 solutions to control the system in full freedom.

## WALL MOUNTED INSTALLATION