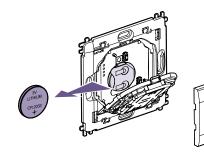

# POWER SUPPLY WITH LONG-LIFE BATTERIES

The control is powered by a CR2032 battery, capable of guaranteeing operation for 8 years.

### POWER SUPPLY WITH LONG-LIFE BATTERIES

The control is powered by a CR2032 battery, capable of guaranteeing operation for 8 years.

The replacement does not require any tools.