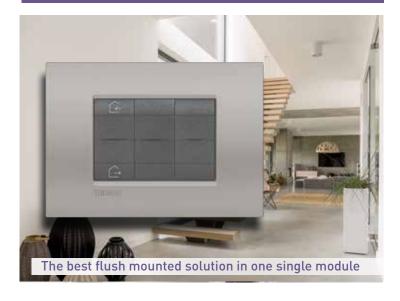

# Wireless Controls: 2 solutions to control the system in full freedom.

## WALL MOUNTED INSTALLATION

### IT CAN BE INSTALLED IN A FEW SECONDS

1. associate the control with a simple action

2. install the control using the supplied double-sided tape

3. the control is ready to be used