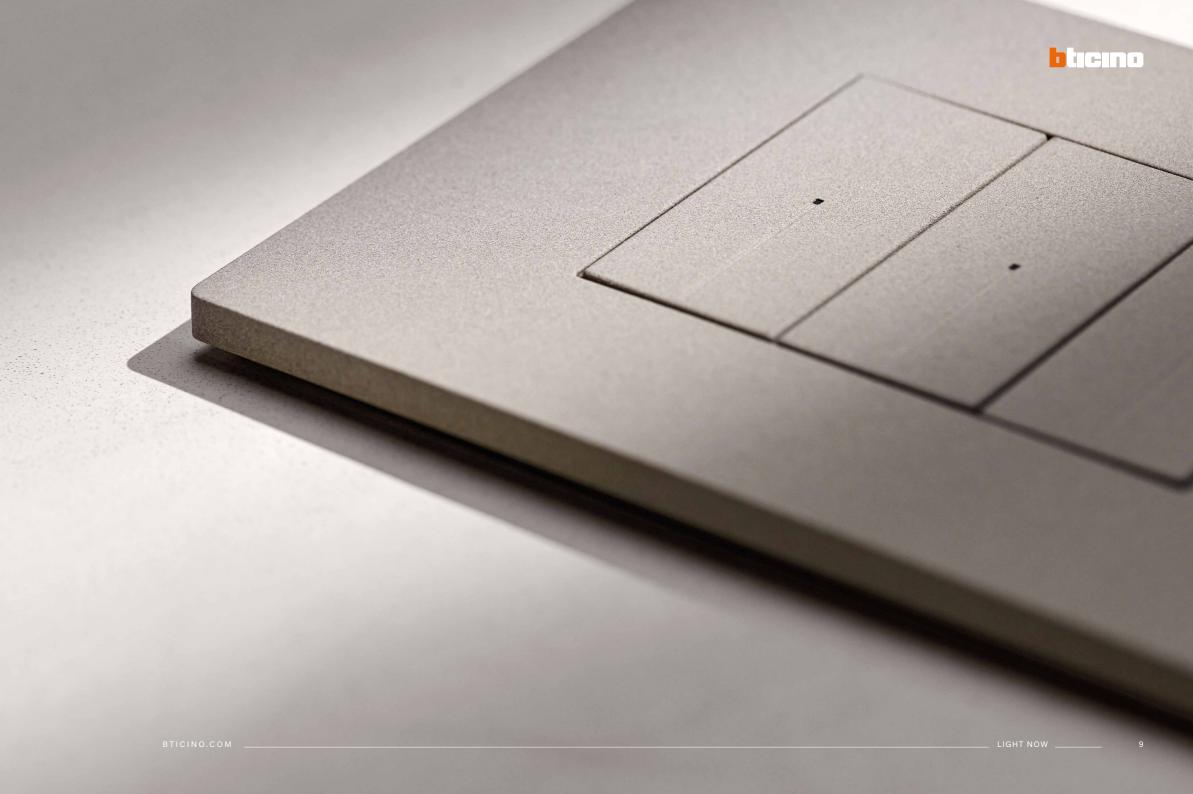

#### Central LED

A discreet central LED, illuminated in white or blue, is positioned at the end of the soft signature line. This design makes the control more ergonomic, facilitating its identification.

#### Lighting frame

This accessory enhances comfort and automation, making it an interesting and flexible novelty for a variety of uses.

ticino