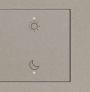

### LIGHTING AT THE DESIRED LEVEL

Adjust the light level for optimum personal comfort.
You can do this from the connected dimmer, the associated wireless controls, and the smartphone using the Home+Control app.