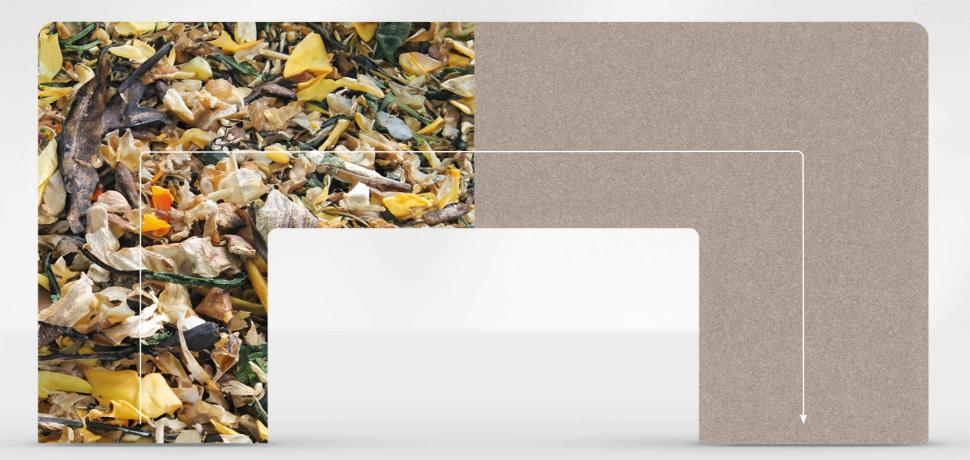

## White Mica From waste to sustainable resource

Light Now integrates mica powder from construction waste with recycled polymers, obtaining materials with improved technical and visual properties that combine lightness and strength. This approach not only enhances construction waste but also provides tangible benefits in terms of durability and aesthetics.

37% MICA

63% RECYCLED-ABS

The mica, a naturally occurring mineral, is distinguished by its peculiar properties of brightness and resistance. Recently, a new frontier has opened up with the use of mica derived from construction waste, transforming these scraps into a valuable and sustainable resource.