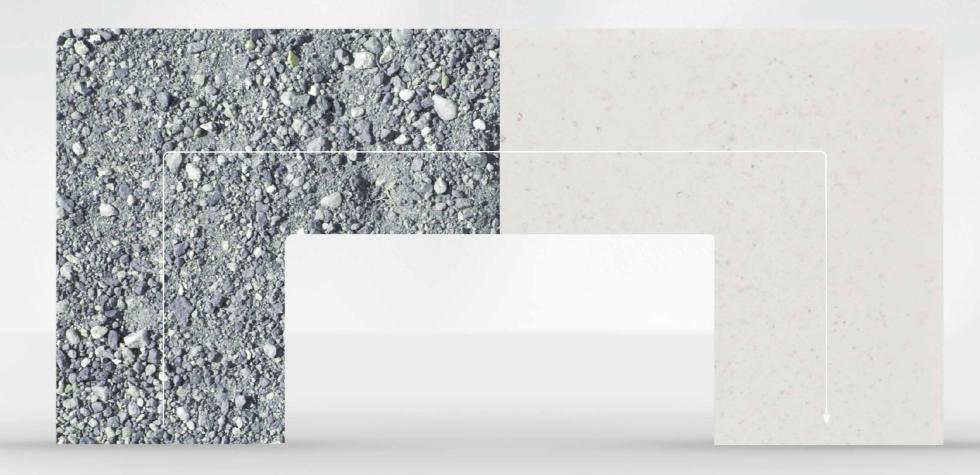

## White Mica From waste to sustainable resource

Light Now integrates mica powder from construction waste with recycled polymers, obtaining materials with improved technical and visual properties that combine lightness and strength. This approach not only enhances construction waste but also provides tangible benefits in terms of durability and aesthetics.

37% MICA

63% RECYCLED-ABS

The mica, a naturally occurring mineral, is distinguished by its peculiar properties of brightness and resistance. Recently, a new frontier has opened up with the use of mica derived from construction waste, transforming these scraps into a valuable and sustainable resource.