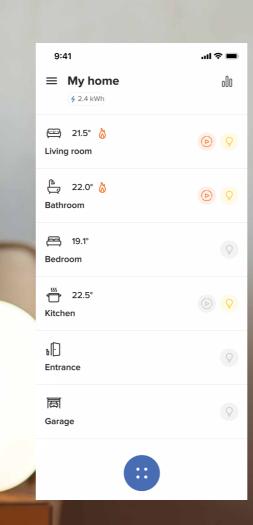

### Light Now KNX

Connected controls for the smar home, which communicate via KNX standard bus.

HT NOW \_

LIGHTMOW

Your smart home

Display and control the status of light automations and loads connected to he sockets

Adjust the temperature and creat dedicated programs.

Check the home consumption and production.

Receive notifications about the system status.

Define the load priority for the anti-black-out prevention.

Create, customize, manage scenarios and schedules.