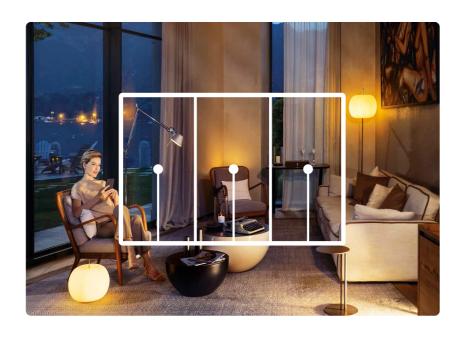

#### Central LED

A discreet central LED, illuminated in white or blue, is positioned at the end of the soft signature line. This design makes the control more ergonomic, facilitating its identification.

#### Lighting frame

This accessory enhances comfort and automation, making it an interesting and flexible novelty for a variety of uses.

ticino