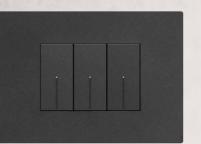

### Design

Extreme minimalism. Timeless beauty. Accessible premium

Every detail is at the centre of a minimalist, pure design.

Perfect alignment between the cover plate and axial switches

Slightly rounded edges

Brand engraved on the edge

Light Now has won this prestigious international award, confirming BTicino's ability to combine technology and design.

The floating frame ensures perfect adhesion to the wall

BTICINO.COM \_\_\_\_\_ LIGHT NOW \_\_\_\_\_