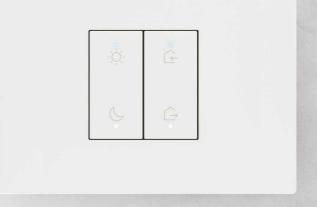

#### **MULTIFUNCTION CONTROLS**

Light Now presents an innovative multifunction control that eliminates the need for long rows of switches on the wall. This system optimizes the control experience, integrating multiple functions in a single modularity. This results in more efficient management of the control groups, improving the use of space and simplifying management compared to individual control points.

### Modularity

Light Now allows you to install the switches both horizontally and vertically, offering flexibility to perfectly suit your every need.

2 modules standard installation (European std)

Available up to 4 gangs, with centre distance 57 and 71 mm