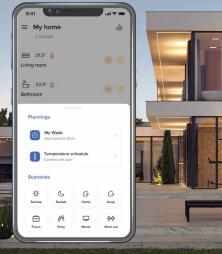

### Light Now KNX

Connected controls for the smar home, which communicate via KNX standard bus.

HT NOW \_

LIGHTMOW

Your smart home

Display and control the status of light automations and loads connected to he sockets

Adjust the temperature and creat dedicated programs.

Check the home consumption and production.

Receive notifications about the system status.

Define the load priority for the anti-black-out prevention.

Create, customize, manage scenarios and schedules.

#### Voice control of the system

nanks to its compatibility with Alexa,
oogle Assistant, and Siri, Light Now
hables voice control of all your connected
evices, giving you the freedom to use your
referred assistant.

#### ALARM NOTIFICATIONS

You can receive warning notifications on your smartphone.

#### GENERAL CONTROL

With a single click, all lights turn off and all blinds lower when you leave home, or you activate your favorite scenario.

### PLANNED PROGRAMMING

Program the activation of lights, shutters and loads based on your needs. Some examples:

Some examples:
- Automatically switch on the garden lights at sunset and switch off the garden lights at sunrise.