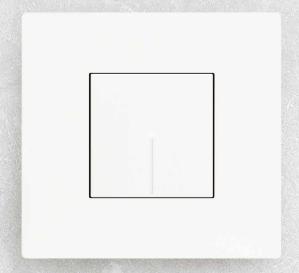

#### WIRELESS CONTROL FOR OUTDOOR USE

For applications where a higher protection against water, dust and external agents is required, the no battery wireless control with protection rating IP55 is available.

You can add, outside the house, control for turning on the lights or for opening the gate, without the need for wiring.

The number of control points in the system can be increased using wireless devices that can be installed anywhere by the user and repositioned according to any new needs. Wireless controls are available in two versions: Battery-operated and no battery; these are particularly suitable in environments where you want to minimize maintenance of the electrical system.