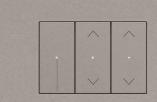

#### **MULTIFUNCTION CONTROLS**

Light Now presents an innovative multifunction control that eliminates the need for long rows of switches on the wall. This system optimizes the control experience, integrating multiple functions in a single modularity. This results in more efficient management of the control groups, improving the use of space and simplifying management compared to individual control points.