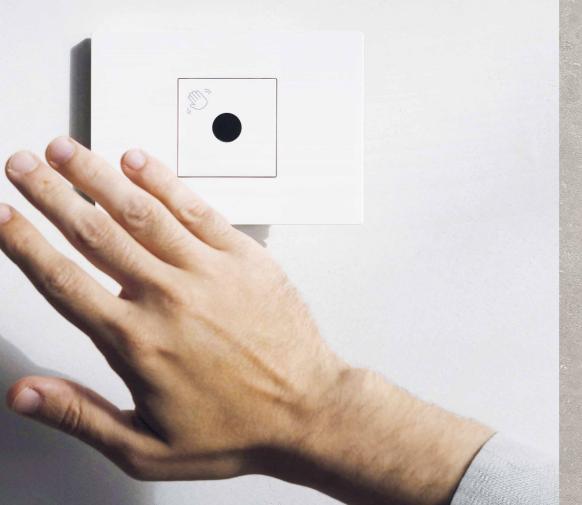

#### WIRELESS CONTROL FOR OUTDOOR USE

For applications where a higher protection against water, dust and external agents is required, the no battery wireless control with protection rating IP55 is available.

You can add, outside the house, control for turning on the lights or for opening the gate, without the need for wiring.

The number of control points in the system can be increased using wireless devices that can be installed anywhere by the user and repositioned according to any new needs. Wireless controls are available in two versions: Battery-operated and no battery; these are particularly suitable in environments where you want to minimize maintenance of the electrical system.