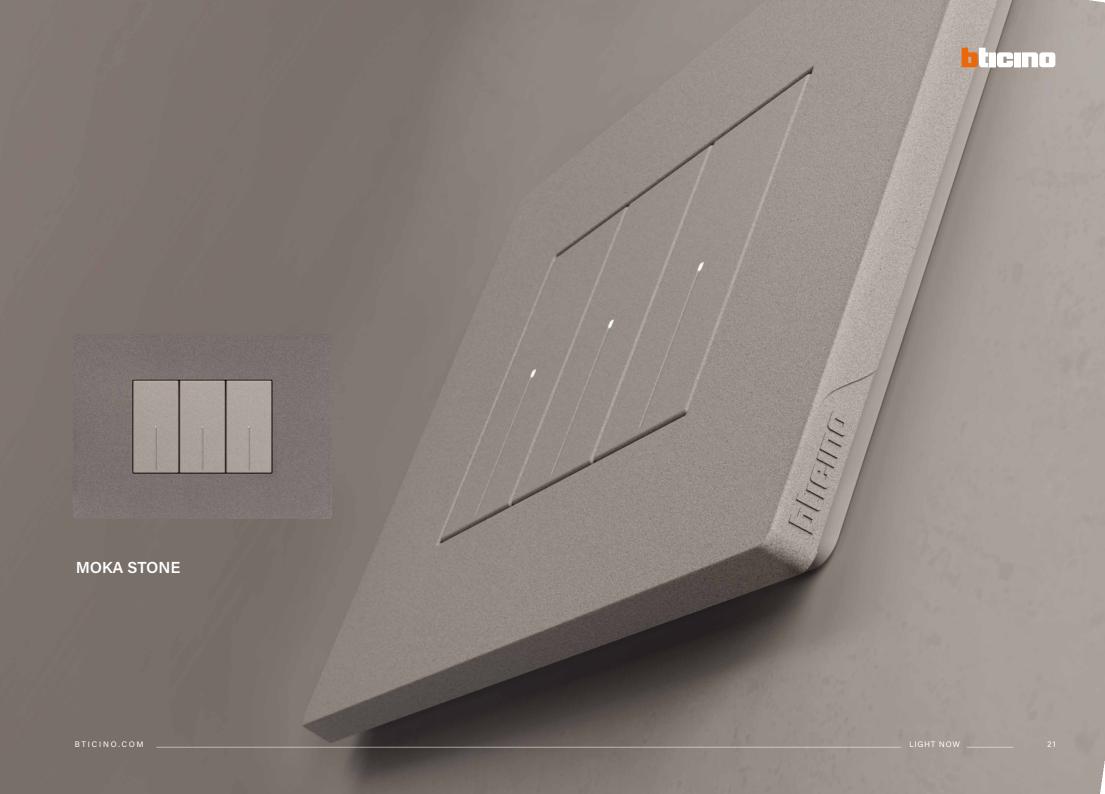

### Stone Inspired by nature

This collection draws inspiration from natural elements such as sand and construction materials, appreciated for their texture and granularity.

The uniquely smooth effect is intriguing to the eye and appealing to the touch.

STONE

Three new finishes that adapt to the evolution of lifestyles and spaces: the monochromatic Stone, a lighter one reminiscent of the shade of sand, and a darker one reminiscent of rock.

SAND STONE