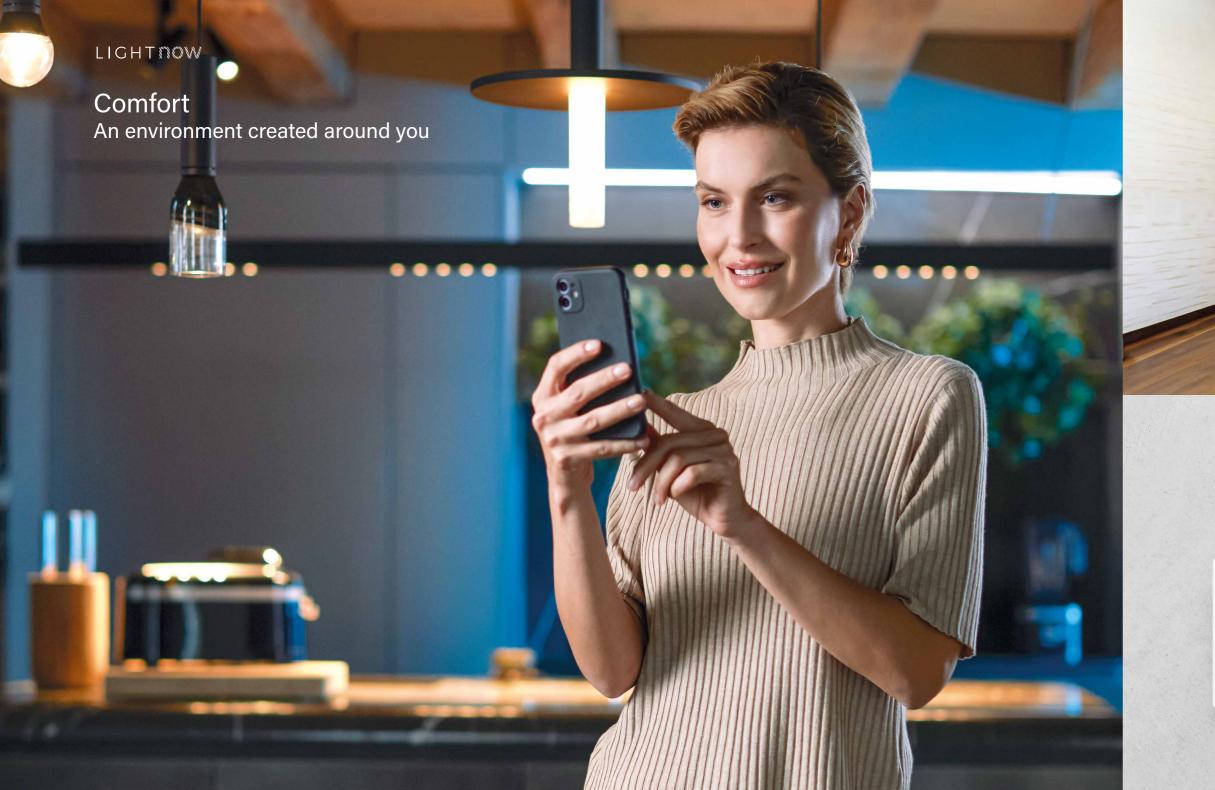

Light Now allows you to create a smart home that perfectly meets your needs. You can easily control all your home devices.

Light Now guarantees a high-level design accompanied by a wide range of technologies, ranging from solutions for traditional installations to complete solutions for Smart Homes, home automation MyHome, and the KNX protocol for advanced control of installations. These technologies can be seamlessly integrated, providing your customers with maximum flexibility in home management.

### LIGHTING AT THE DESIRED LEVEL

Adjust the light level for optimum personal comfort.
You can do this from the connected dimmer, the associated wireless controls, and the smartphone using the Home+Control app.