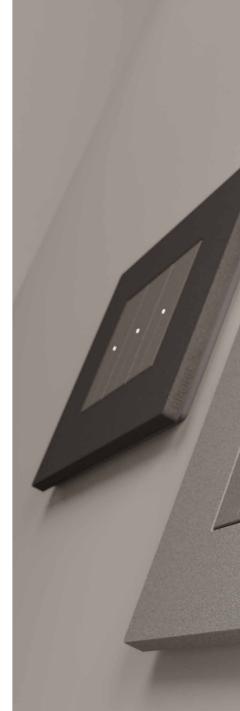

#### Central LED

A discreet central LED, illuminated in white or blue, is positioned at the end of the soft signature line. This design makes the control more ergonomic, facilitating its identification.

#### Lighting frame

This accessory enhances comfort and automation, making it an interesting and flexible novelty for a variety of uses.

ticino