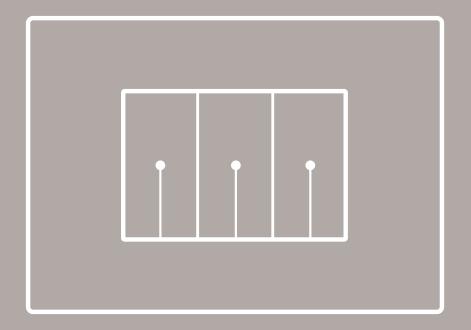

#### Central LED

A discreet central LED, illuminated in white or blue, is positioned at the end of the soft signature line. This design makes the control more ergonomic, facilitating its identification.

#### **MULTIFUNCTION CONTROLS**

Light Now presents an innovative multifunction control that eliminates the need for long rows of switches on the wall. This system optimizes the control experience, integrating multiple functions in a single modularity. This results in more efficient management of the control groups, improving the use of space and simplifying management compared to individual control points.