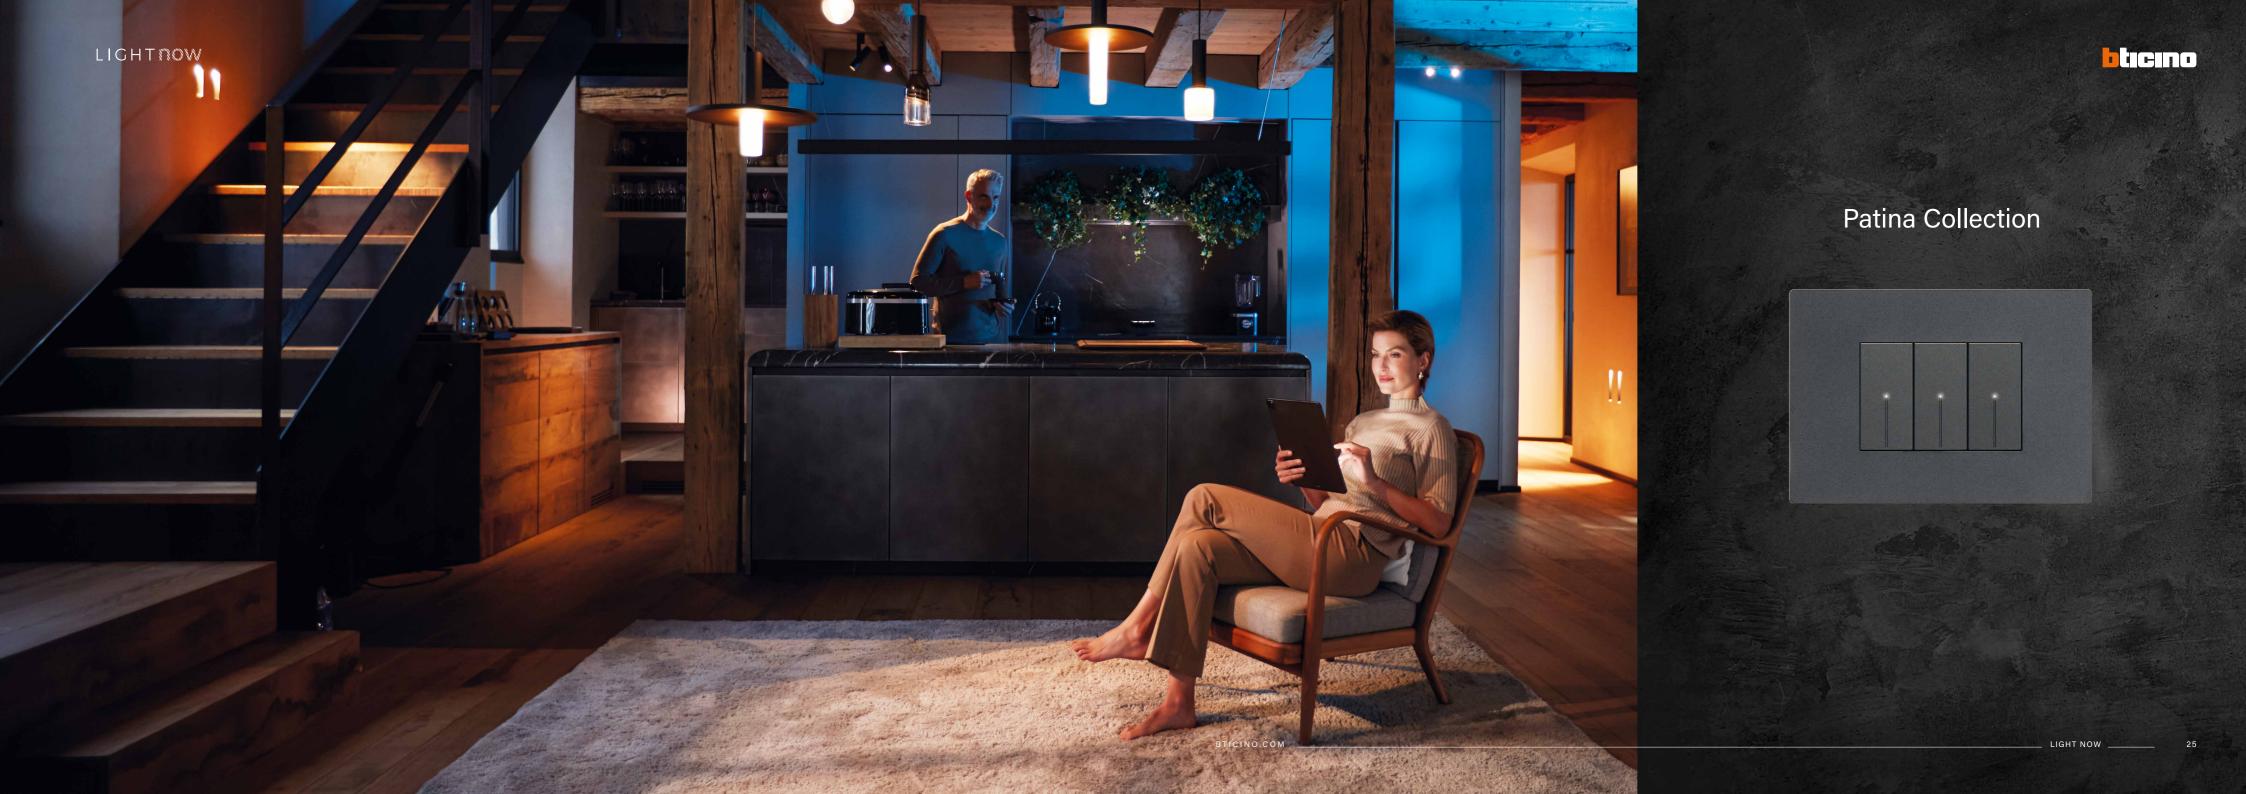

## Patina The value of imperfection

The Patina collection stands out for its deliberately "imperfect" appearance, which celebrates natural beauty and non-uniformity on a recycled polymer.

DARK

The finish is achieved by applying a slightly pigmented water-based paint, used in controlled quantities. The final result is both durable and distinctive, adding a unique touch to any space.

**DARK GREY** 

ticino This effect, ideal for environments with natural materials that reflect the latest trends, infuses life and personality into every space, defining a sophisticated style that highlights the details of the furnishings. **DARK GREEN** BTICINO.COM \_\_\_ LIGHT NOW \_\_\_\_\_ 27