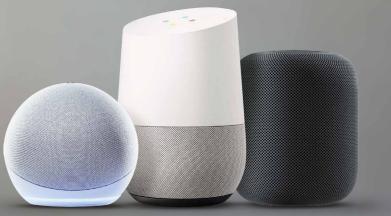

#### Voice control of the system

nanks to its compatibility with Alexa,
oogle Assistant, and Siri, Light Now
hables voice control of all your connected
evices, giving you the freedom to use your
referred assistant.