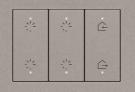

#### GENERAL CONTROL

With a single click, all lights turn off and all blinds lower when you leave home, or you activate your favorite scenario.

### PLANNED PROGRAMMING

Program the activation of lights, shutters and loads based on your needs. Some examples:

Some examples:
- Automatically switch on the garden lights at sunset and switch off the garden lights at sunrise.