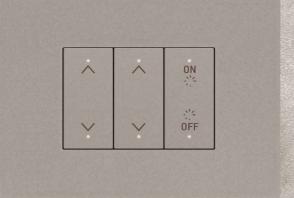

#### **MULTIFUNCTION CONTROLS**

Light Now presents an innovative multifunction control that eliminates the need for long rows of switches on the wall. This system optimizes the control experience, integrating multiple functions in a single modularity. This results in more efficient management of the control groups, improving the use of space and simplifying management compared to individual control points.