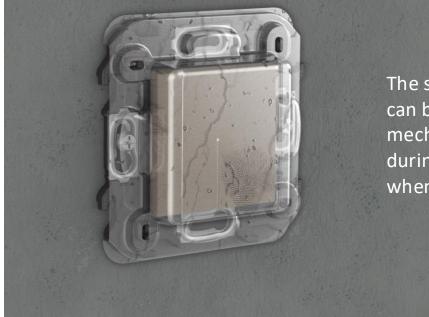

## Better protection

The support has a protective shell, wich can be used to protect supports and mechanisms from possible damage during decorating activities, for example when painting the walls.