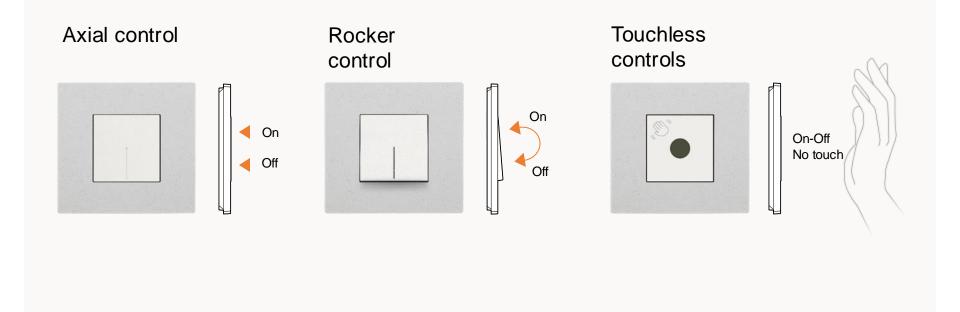

ble frame at the back of cover plate that assures perfect alignement and fitting in any condition. The floating frame gives the possibility of:

hiding wall defects;
hiding any irregularity in flush mounted boxes positioning;
hiding the external collars.



## Stronger support



Up to 4 times stronger than the current version, thanks to the new geometry and high performance materials.



LIGHT

## Better protection



The support has a protective shell, wich can be used to protect supports and mechanisms from possible damage during decorating activities, for example when painting the walls.



## 2 and 3 modules standard installation

2 modules standard installation





## 2 and 3 modules standard installation

3 modules standard installation





## Controls: traditional and touchless