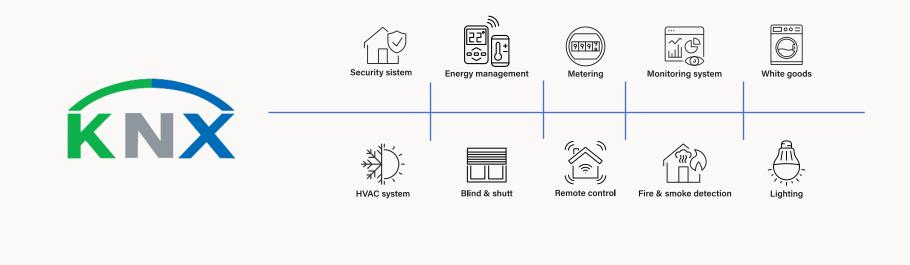

Light Now KNX

Connected controls for the home and building automation, which communicate via KNX standard BUS.

### Full interoperability with all third party applications and systems

Complete your project by integrating other products or systems compliant with the KNX standard into the system.

LIGHT