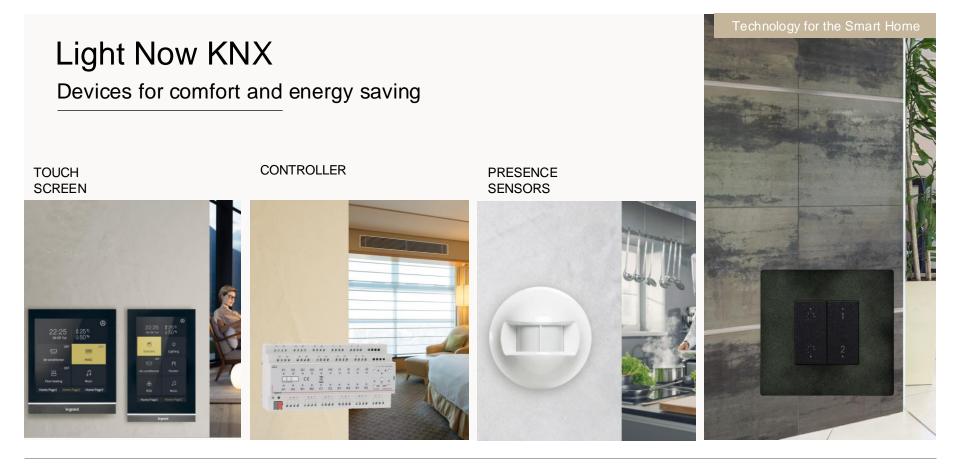

Light Now KNX

Connected controls for the home and building automation, which communicate via KNX standard BUS.

## Light Now KNX

### Full interoperability with all third party applications and systems

Complete your project by integrating other products or systems compliant with the KNX standard into the system.

LIGHT