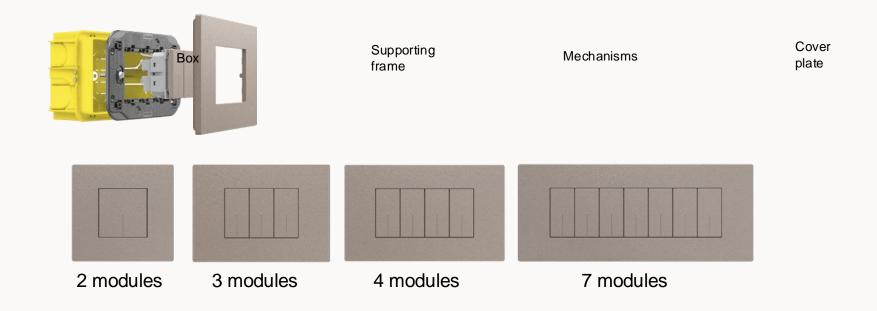

LIGHT

## Floating frame

It's the flexible frame at the back of cover plate that assures perfect alignement and fitting in any condition. The floating frame gives the possibility of:

hiding wall defects;
hiding any irregularity in flush mounted boxes positioning;
hiding the external collars.



## Stronger support



Up to 4 times stronger than the current version, thanks to the new geometry and high performance materials.



LIGHT

## Better protection



The support has a protective shell, wich can be used to protect supports and mechanisms from possible damage during decorating activities, for example when painting the walls.



## 2 and 3 modules standard installation

2 modules standard installation





## 2 and 3 modules standard installation

3 modules standard installation





## Controls: traditional and touchless