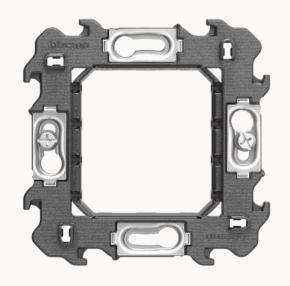

## Stronger support

Up to 4 times stronger than the current version, thanks to the new geometry and high performance materials.

LIGHT

## Better protection

The support has a protective shell, wich can be used to protect supports and mechanisms from possible damage during decorating activities, for example when painting the walls.