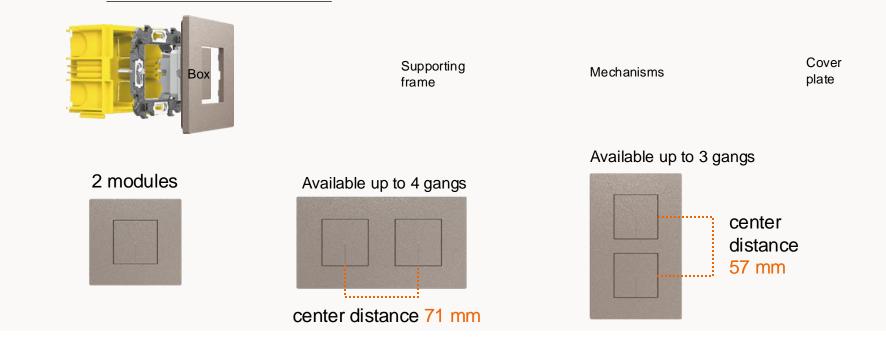

ient, and to provide discreet guide lighting to improve living in the spaces.





LIGHT

## Floating frame

It's the flexible frame at the back of cover plate that assures perfect alignement and fitting in any condition. The floating frame gives the possibility of:

hiding wall defects;
hiding any irregularity in flush mounted boxes positioning;
hiding the external collars.



## Stronger support



Up to 4 times stronger than the current version, thanks to the new geometry and high performance materials.



LIGHT

## Better protection



The support has a protective shell, wich can be used to protect supports and mechanisms from possible damage during decorating activities, for example when painting the walls.



## 2 and 3 modules standard installation

2 modules standard installation





## 2 and 3 modules standard installation

3 modules standard installation





## Controls: traditional and touchless