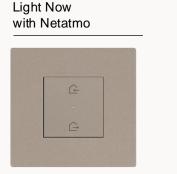

## Light Now with Netatmo

Energy saving functions

## Light Now with Netatmo

Functions for comfort and safety