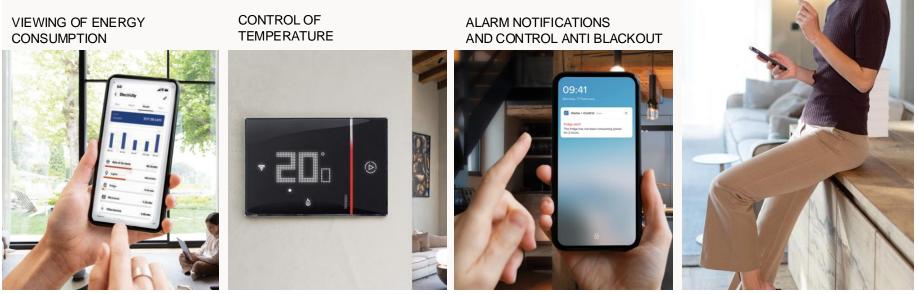

## Light Now with Netatmo

Energy saving functions

## Light Now with Netatmo

Functions for comfort and safety