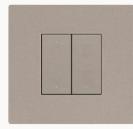

# Design

Extreme minimalism. Timeless beauty. **Pure design** Perfect alignment between cover plates and axial controls. Slightly rounded edges. Light The distinctive element

Central LED Lighting frame Matter Tactile sensations

## Floating frame

It's the flexible frame at the back of cover plate that assures perfect alignement and fitting in any condition. The floating frame gives the possibility of:

hiding wall defects;
hiding any irregularity in flush mounted boxes positioning;
hiding the external collars.